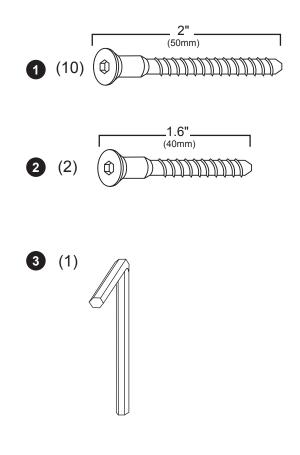

ratch the surface and could damage the protective coating.

#### **Customer Service**

For questions regarding this product, or to receive replacement or missing parts, contact Customer Service at (800) 524-3555. Please have the model number and part number(s) located in this Assembly Instruction sheet available for reference.

#### **Limited Warranty**

All Guidecraft products are warranted to the original purchaser at the time of purchase and for a period of one (1) year thereafter. In order to provide you with timely assistance, please thoroughly inspect your product for missing or defective parts immediately after opening the carton. To receive replacement or missing parts under this warranty, contact Customer Service. You will also need your sales receipt or other proof of purchase.



### **Hardware and Parts**





Diagram 1



Diagram 2