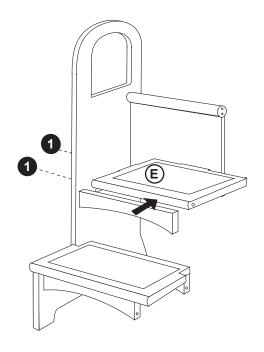

tive coating.

#### **Customer Service**

For questions regarding this product, or to receive replacement or missing parts, contact Customer Service at (800) 524-3555. Please have the model number and part number(s) located in this Assembly Instruction sheet available for reference.

#### **Limited Warranty**

All Guidecraft products are warranted to the original purchaser at the time of purchase and for a period of one (1) year thereafter. In order to provide you with timely assistance, please thoroughly inspect your product for missing or defective parts immediately after opening the carton. To receive replacement or missing parts under this warranty, contact Customer Service. You will also need your sales receipt or other proof of purchase.



### **Hardware and Parts**





Diagram 1



Diagram 2