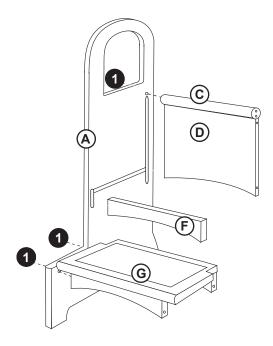

ge the protective coating.

#### **Customer Service**

For questions regarding this product, or to receive replacement or missing parts, contact Customer Service at (800) 524-3555. Please have the model number and part number(s) located in this Assembly Instruction sheet available for reference.

#### **Limited Warranty**

All Guidecraft products are warranted to the original purchaser at the time of purchase and for a period of one (1) year thereafter. In order to provide you with timely assistance, please thoroughly inspect your product for missing or defective parts immediately after opening the carton. To receive replacement or missing parts under this warranty, contact Customer Service. You will also need your sales receipt or other proof of purchase.



### **Hardware and Parts**





Diagram 1



Diagram 2