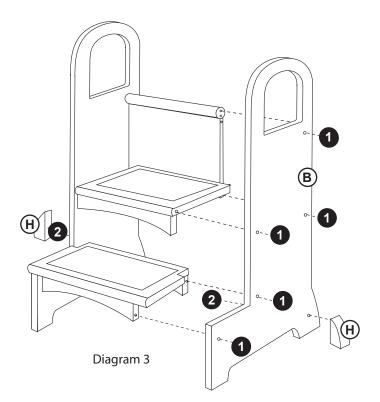

#### **Customer Service**

For questions regarding this product, or to receive replacement or missing parts, contact Customer Service at (800) 524-3555. Please have the model number and part number(s) located in this Assembly Instruction sheet available for reference.

#### **Limited Warranty**

All Guidecraft products are warranted to the original purchaser at the time of purchase and for a period of one (1) year thereafter. In order to provide you with timely assistance, please thoroughly inspect your product for missing or defective parts immediately after opening the carton. To receive replacement or missing parts under this warranty, contact Customer Service. You will also need your sales receipt or other proof of purchase.



### **Hardware and Parts**





Diagram 1



Diagram 2