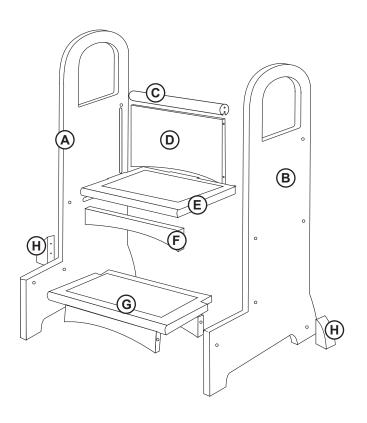

mage the protective coating.

#### **Customer Service**

For questions regarding this product, or to receive replacement or missing parts, contact Customer Service at (800) 524-3555. Please have the model number and part number(s) located in this Assembly Instruction sheet available for reference.

#### **Limited Warranty**

All Guidecraft products are warranted to the original purchaser at the time of purchase and for a period of one (1) year thereafter. In order to provide you with timely assistance, please thoroughly inspect your product for missing or defective parts immediately after opening the carton. To receive replacement or missing parts under this warranty, contact Customer Service. You will also need your sales receipt or other proof of purchase.



### **Hardware and Parts**





Diagram 1



Diagram 2