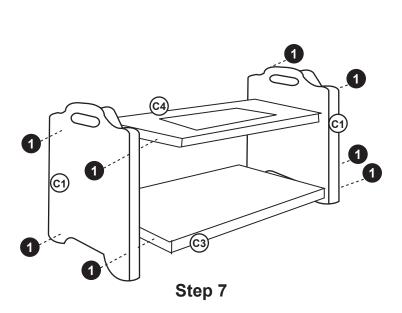

rotective coating.

## **Customer Service**

For questions regarding this product, or to receive replacement or missing parts, contact Customer Service at (800) 524-3555. Please have the model number and part number(s) located in this Assembly Instruction sheet available for reference.

### **Limited Warranty**

All Guidecraft products are warranted to the original purchaser at the time of purchase and for a period of one (1) year thereafter. In order to provide you with timely assistance, please thoroughly inspect your product for missing or defective parts immediately after opening the carton. To receive replacement or missing parts under this warranty, contact Customer Service. You will also need your sales receipt or other proof of purchase.

Page 1 of 3

# **Hardware and Parts**