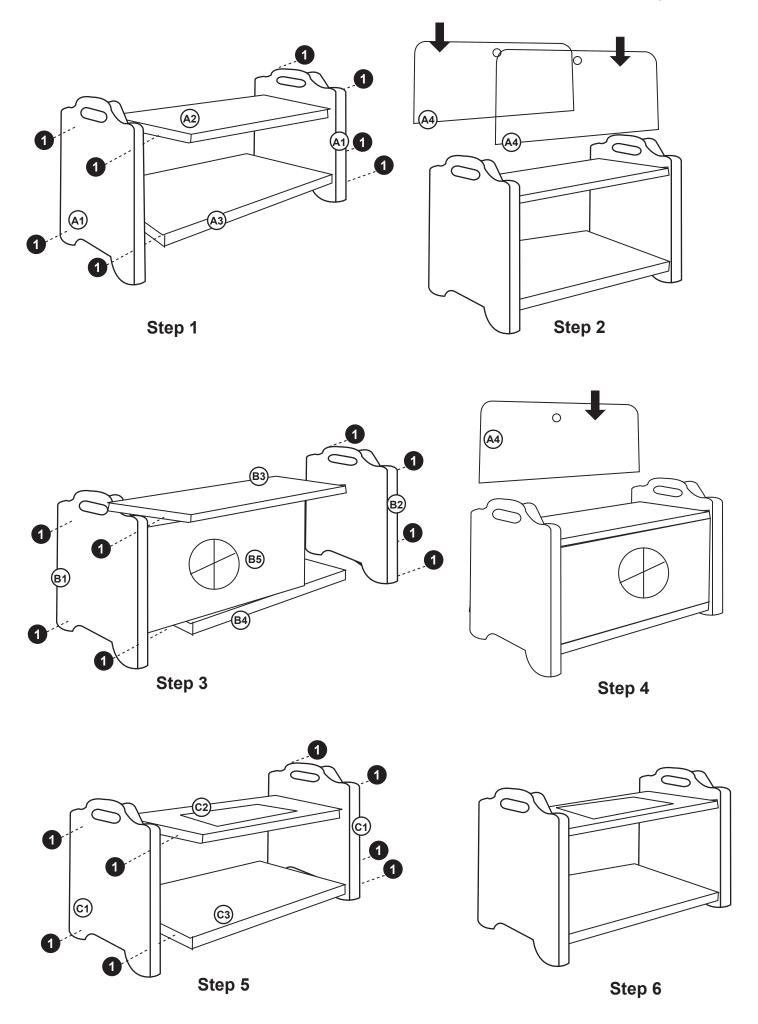

protective coating.

## **Customer Service**

For questions regarding this product, or to receive replacement or missing parts, contact Customer Service at (800) 524-3555. Please have the model number and part number(s) located in this Assembly Instruction sheet available for reference.

### **Limited Warranty**

All Guidecraft products are warranted to the original purchaser at the time of purchase and for a period of one (1) year thereafter. In order to provide you with timely assistance, please thoroughly inspect your product for missing or defective parts immediately after opening the carton. To receive replacement or missing parts under this warranty, contact Customer Service. You will also need your sales receipt or other proof of purchase.

Page 1 of 3

# **Hardware and Parts**