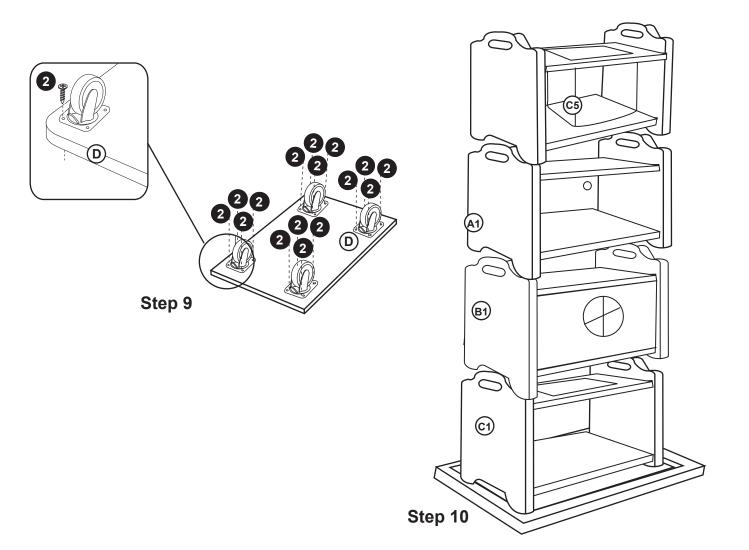

ctive coating.

## **Customer Service**

For questions regarding this product, or to receive replacement or missing parts, contact Customer Service at (800) 524-3555. Please have the model number and part number(s) located in this Assembly Instruction sheet available for reference.

### **Limited Warranty**

All Guidecraft products are warranted to the original purchaser at the time of purchase and for a period of one (1) year thereafter. In order to provide you with timely assistance, please thoroughly inspect your product for missing or defective parts immediately after opening the carton. To receive replacement or missing parts under this warranty, contact Customer Service. You will also need your sales receipt or other proof of purchase.

Page 1 of 3

# **Hardware and Parts**