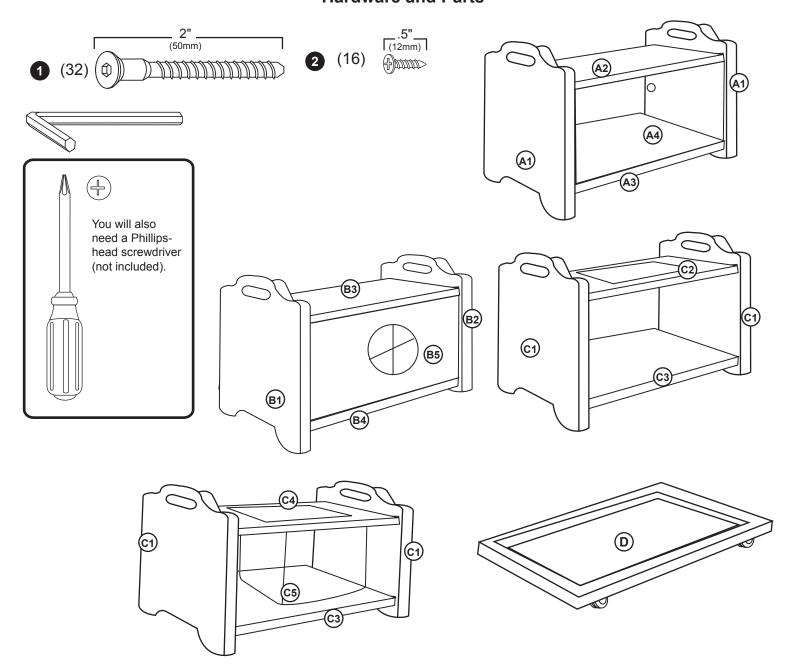

he protective coating.

## **Customer Service**

For questions regarding this product, or to receive replacement or missing parts, contact Customer Service at (800) 524-3555. Please have the model number and part number(s) located in this Assembly Instruction sheet available for reference.

### **Limited Warranty**

All Guidecraft products are warranted to the original purchaser at the time of purchase and for a period of one (1) year thereafter. In order to provide you with timely assistance, please thoroughly inspect your product for missing or defective parts immediately after opening the carton. To receive replacement or missing parts under this warranty, contact Customer Service. You will also need your sales receipt or other proof of purchase.

Page 1 of 3

# **Hardware and Parts**