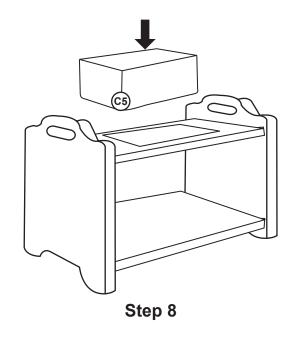

tective coating.

## **Customer Service**

For questions regarding this product, or to receive replacement or missing parts, contact Customer Service at (800) 524-3555. Please have the model number and part number(s) located in this Assembly Instruction sheet available for reference.

### **Limited Warranty**

All Guidecraft products are warranted to the original purchaser at the time of purchase and for a period of one (1) year thereafter. In order to provide you with timely assistance, please thoroughly inspect your product for missing or defective parts immediately after opening the carton. To receive replacement or missing parts under this warranty, contact Customer Service. You will also need your sales receipt or other proof of purchase.

Page 1 of 3

# **Hardware and Parts**