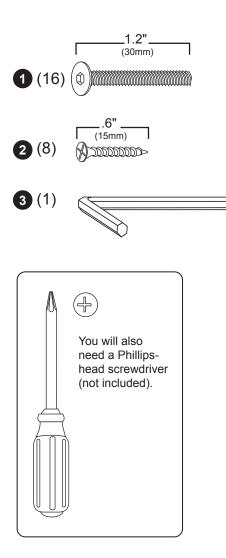

damage the protective coating.

### Customer Service

For questions regarding this product, or to receive replacement or missing parts, contact Customer Service at (800) 524-3555. Please have the model number and part number(s) located in this Assembly Instruction sheet available for reference.

Hardware and Parts

#### **Limited Warranty**

All Guidecraft products are warranted to the original purchaser at the time of purchase and for a period of one (1) year thereafter. In order to provide you with timely assistance, please thoroughly inspect your product for missing or defective parts immediately after opening the carton. To receive replacement or missing parts under this warranty, contact Customer Service. You will also need your sales receipt or other proof of purchase.

Page 1 of 2







Guidecraft • 55509 Highway 19 West, Winthrop, MN 55396 • (800) 524-3555 • www.guidecraft.com