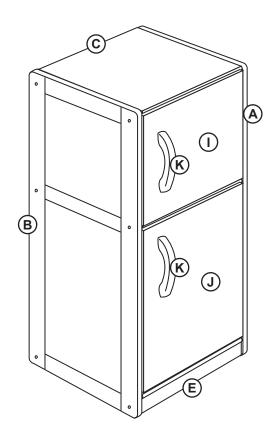

mage the protective coating.

### Customer Service

For questions regarding this product, or to receive replacement or missing parts, contact Customer Service at (800) 524-3555. Please have the model number and part number(s) located in this Assembly Instruction sheet available for reference.

Hardware and Parts

#### **Limited Warranty**

All Guidecraft products are warranted to the original purchaser at the time of purchase and for a period of one (1) year thereafter. In order to provide you with timely assistance, please thoroughly inspect your product for missing or defective parts immediately after opening the carton. To receive replacement or missing parts under this warranty, contact Customer Service. You will also need your sales receipt or other proof of purchase.

Page 1 of 2







Guidecraft • 55509 Highway 19 West, Winthrop, MN 55396 • (800) 524-3555 • www.guidecraft.com