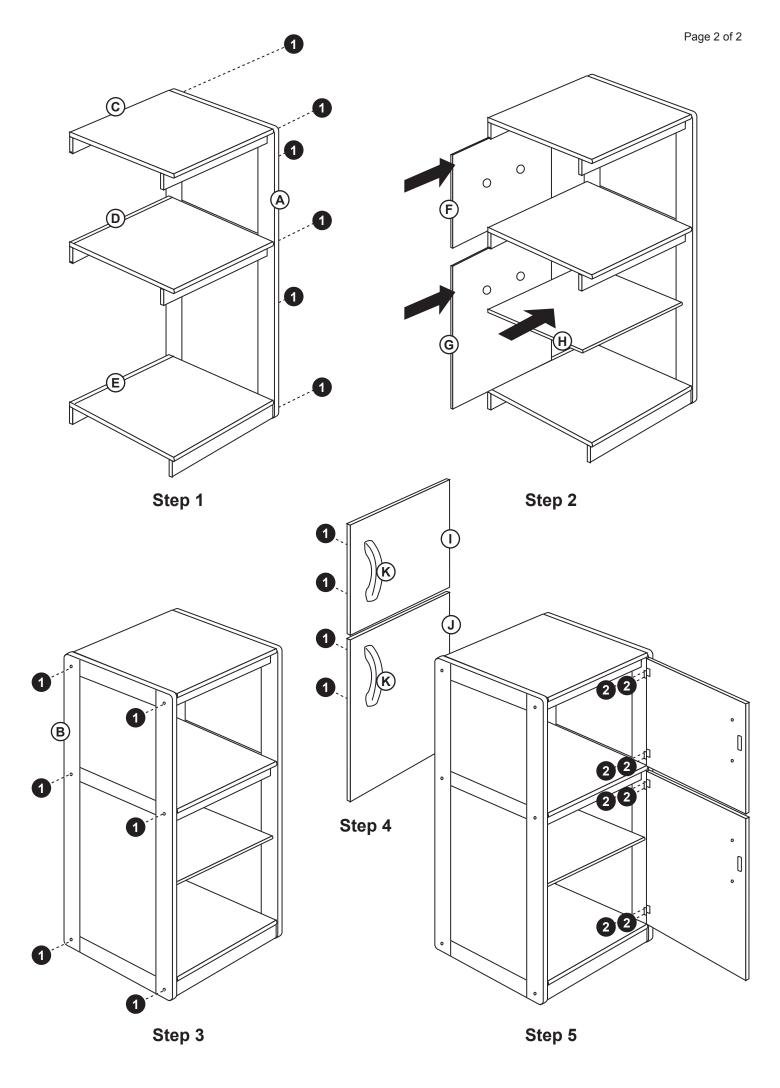

Hardware and Parts

Page 1 of 2

Guidecraft • 55509 Highway 19 West, Winthrop, MN 55396 • (800) 524-3555 • www.guidecraft.com