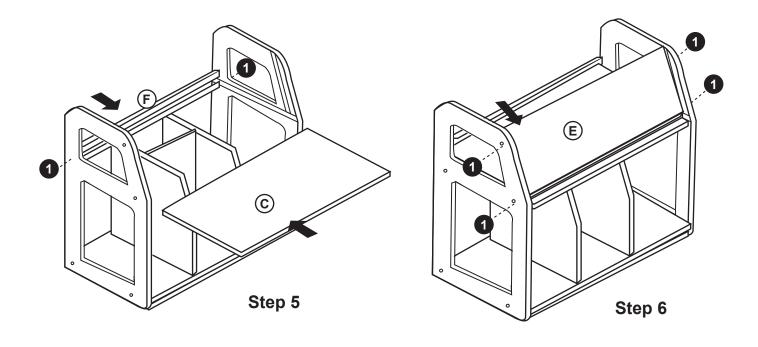

he protective coating.

#### **Customer Service**

For questions regarding this product, or to receive replacement or missing parts, contact Customer Service at (800) 524-3555. Please have the model number and part number(s) located in this Assembly Instruction sheet available for reference.

#### **Limited Warranty**

All Guidecraft products are warranted to the original purchaser at the time of purchase and for a period of one (1) year thereafter. In order to provide you with timely assistance, please thoroughly inspect your product for missing or defective parts immediately after opening the carton. To receive replacement or missing parts under this warranty, contact Customer Service. You will also need your sales receipt or other proof of purchase.



Hardware and Parts







Step 4