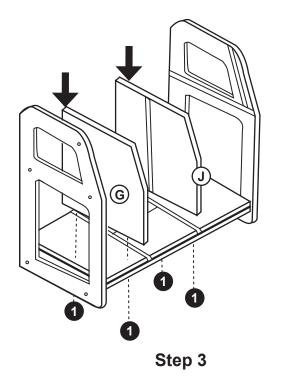

uld damage the protective coating.

#### **Customer Service**

For questions regarding this product, or to receive replacement or missing parts, contact Customer Service at (800) 524-3555. Please have the model number and part number(s) located in this Assembly Instruction sheet available for reference.

#### **Limited Warranty**

All Guidecraft products are warranted to the original purchaser at the time of purchase and for a period of one (1) year thereafter. In order to provide you with timely assistance, please thoroughly inspect your product for missing or defective parts immediately after opening the carton. To receive replacement or missing parts under this warranty, contact Customer Service. You will also need your sales receipt or other proof of purchase.



Hardware and Parts







Step 4