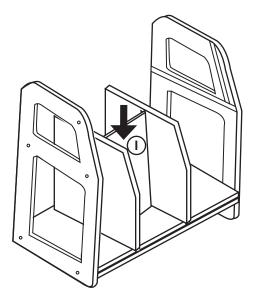

d damage the protective coating.

#### **Customer Service**

For questions regarding this product, or to receive replacement or missing parts, contact Customer Service at (800) 524-3555. Please have the model number and part number(s) located in this Assembly Instruction sheet available for reference.

#### **Limited Warranty**

All Guidecraft products are warranted to the original purchaser at the time of purchase and for a period of one (1) year thereafter. In order to provide you with timely assistance, please thoroughly inspect your product for missing or defective parts immediately after opening the carton. To receive replacement or missing parts under this warranty, contact Customer Service. You will also need your sales receipt or other proof of purchase.



Hardware and Parts







Step 4