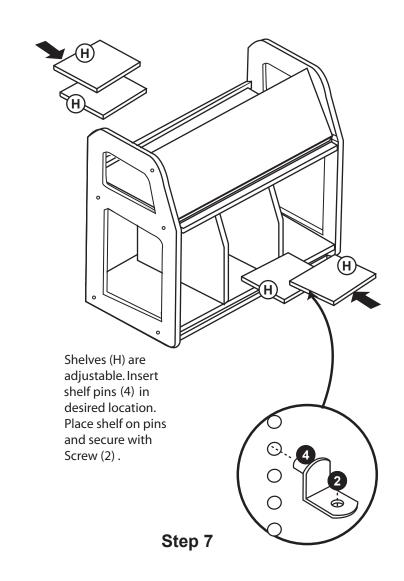

protective coating.

#### **Customer Service**

For questions regarding this product, or to receive replacement or missing parts, contact Customer Service at (800) 524-3555. Please have the model number and part number(s) located in this Assembly Instruction sheet available for reference.

#### **Limited Warranty**

All Guidecraft products are warranted to the original purchaser at the time of purchase and for a period of one (1) year thereafter. In order to provide you with timely assistance, please thoroughly inspect your product for missing or defective parts immediately after opening the carton. To receive replacement or missing parts under this warranty, contact Customer Service. You will also need your sales receipt or other proof of purchase.



Hardware and Parts







Step 4