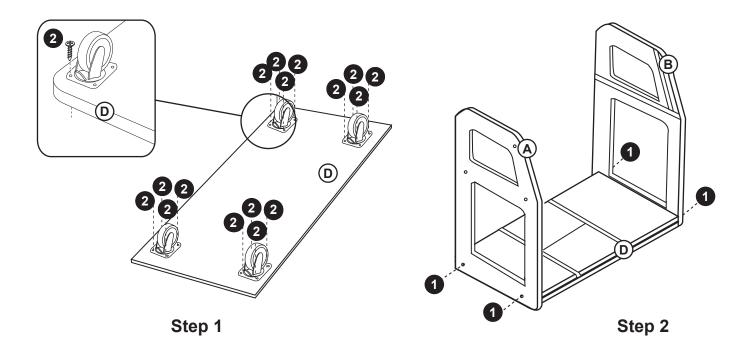

could damage the protective coating.

#### **Customer Service**

For questions regarding this product, or to receive replacement or missing parts, contact Customer Service at (800) 524-3555. Please have the model number and part number(s) located in this Assembly Instruction sheet available for reference.

#### **Limited Warranty**

All Guidecraft products are warranted to the original purchaser at the time of purchase and for a period of one (1) year thereafter. In order to provide you with timely assistance, please thoroughly inspect your product for missing or defective parts immediately after opening the carton. To receive replacement or missing parts under this warranty, contact Customer Service. You will also need your sales receipt or other proof of purchase.



Hardware and Parts







Step 4