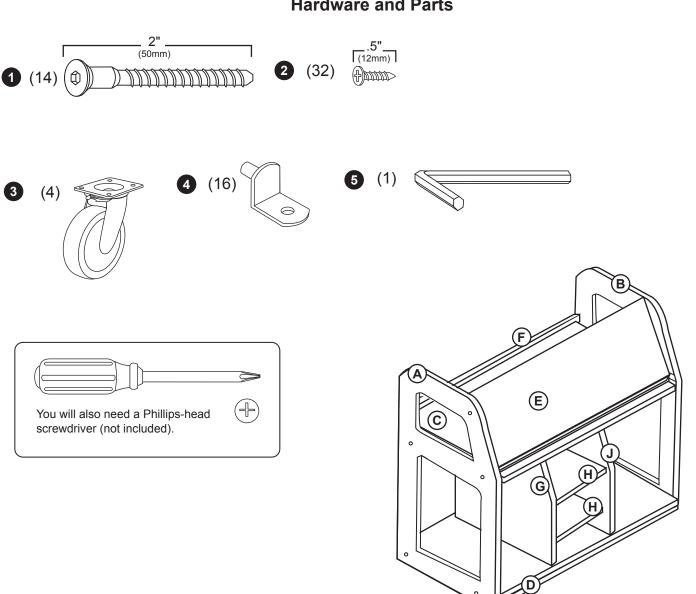

ratch the surface and could damage the protective coating.

#### **Customer Service**

For questions regarding this product, or to receive replacement or missing parts, contact Customer Service at (800) 524-3555. Please have the model number and part number(s) located in this Assembly Instruction sheet available for reference.

#### **Limited Warranty**

All Guidecraft products are warranted to the original purchaser at the time of purchase and for a period of one (1) year thereafter. In order to provide you with timely assistance, please thoroughly inspect your product for missing or defective parts immediately after opening the carton. To receive replacement or missing parts under this warranty, contact Customer Service. You will also need your sales receipt or other proof of purchase.



Hardware and Parts







Step 4