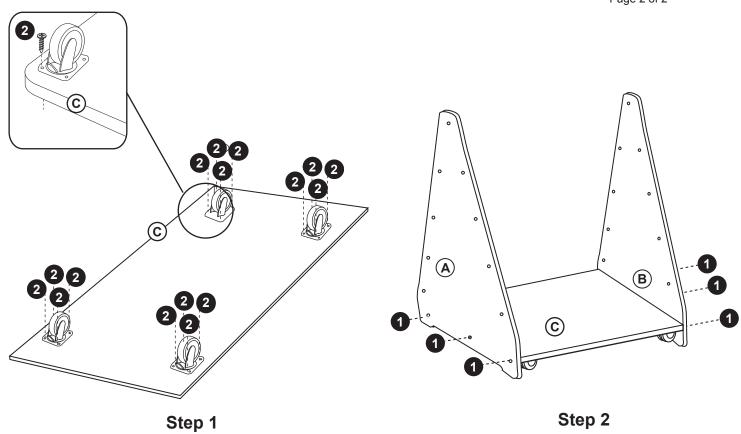

tective coating.

### **Customer Service**

For questions regarding this product, or to receive replacement or missing parts, contact Customer Service at (800) 524-3555. Please have the model number and part number(s) located in this Assembly Instruction sheet available for reference.

### **Limited Warranty**

All Guidecraft products are warranted to the original purchaser at the time of purchase and for a period of one (1) year thereafter. In order to provide you with timely assistance, please thoroughly inspect your product for missing or defective parts immediately after opening the carton. To receive replacement or missing parts under this warranty, contact Customer Service. You will also need your sales receipt or other proof of purchase.

(4)

# **Hardware and Assembly**

(16)