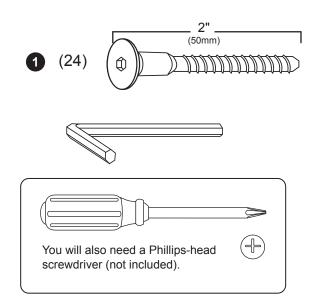

protective coating.

### **Customer Service**

For questions regarding this product, or to receive replacement or missing parts, contact Customer Service at (800) 524-3555. Please have the model number and part number(s) located in this Assembly Instruction sheet available for reference.

### **Limited Warranty**

All Guidecraft products are warranted to the original purchaser at the time of purchase and for a period of one (1) year thereafter. In order to provide you with timely assistance, please thoroughly inspect your product for missing or defective parts immediately after opening the carton. To receive replacement or missing parts under this warranty, contact Customer Service. You will also need your sales receipt or other proof of purchase.

(4)

# **Hardware and Assembly**

(16)