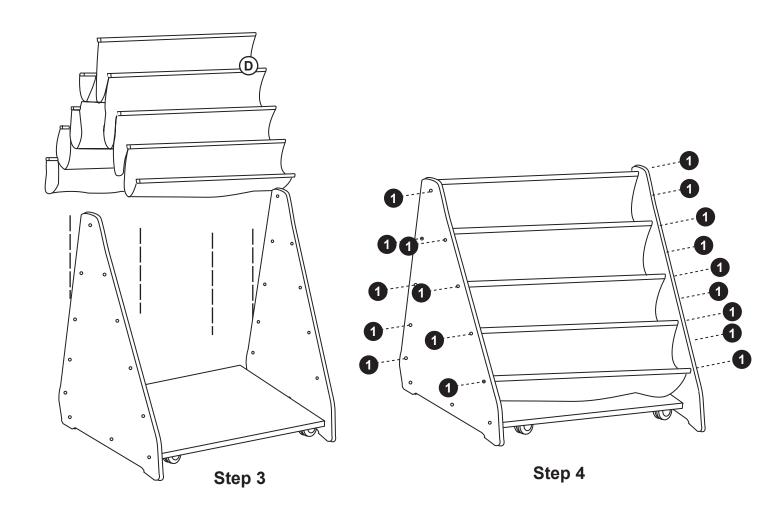

ctive coating.

### **Customer Service**

For questions regarding this product, or to receive replacement or missing parts, contact Customer Service at (800) 524-3555. Please have the model number and part number(s) located in this Assembly Instruction sheet available for reference.

### **Limited Warranty**

All Guidecraft products are warranted to the original purchaser at the time of purchase and for a period of one (1) year thereafter. In order to provide you with timely assistance, please thoroughly inspect your product for missing or defective parts immediately after opening the carton. To receive replacement or missing parts under this warranty, contact Customer Service. You will also need your sales receipt or other proof of purchase.

(4)

# **Hardware and Assembly**

(16)