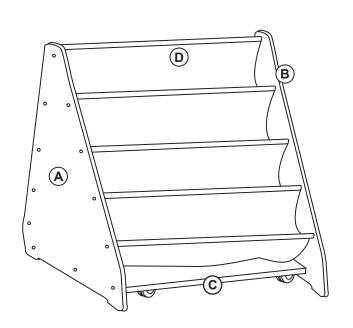

rotective coating.

### **Customer Service**

For questions regarding this product, or to receive replacement or missing parts, contact Customer Service at (800) 524-3555. Please have the model number and part number(s) located in this Assembly Instruction sheet available for reference.

### **Limited Warranty**

All Guidecraft products are warranted to the original purchaser at the time of purchase and for a period of one (1) year thereafter. In order to provide you with timely assistance, please thoroughly inspect your product for missing or defective parts immediately after opening the carton. To receive replacement or missing parts under this warranty, contact Customer Service. You will also need your sales receipt or other proof of purchase.

(4)

# **Hardware and Assembly**

(16)