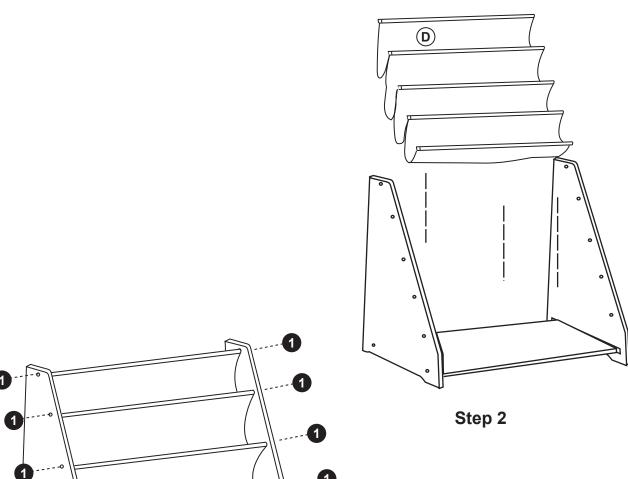

e protective coating.

### **Customer Service**

For questions regarding this product, or to receive replacement or missing parts, contact Customer Service at (800) 524-3555. Please have the model number and part number(s) located in this Assembly Instruction sheet available for reference.

### **Limited Warranty**

All Guidecraft products are warranted to the original purchaser at the time of purchase and for a period of one (1) year thereafter. In order to provide you with timely assistance, please thoroughly inspect your product for missing or defective parts immediately after opening the carton. To receive replacement or missing parts under this warranty, contact Customer Service. You will also need your sales receipt or other proof of purchase.

# **Hardware and Assembly**













Step 3

1

. 1