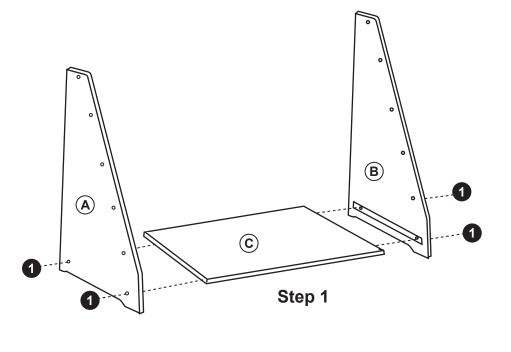

the protective coating.

### **Customer Service**

For questions regarding this product, or to receive replacement or missing parts, contact Customer Service at (800) 524-3555. Please have the model number and part number(s) located in this Assembly Instruction sheet available for reference.

### **Limited Warranty**

All Guidecraft products are warranted to the original purchaser at the time of purchase and for a period of one (1) year thereafter. In order to provide you with timely assistance, please thoroughly inspect your product for missing or defective parts immediately after opening the carton. To receive replacement or missing parts under this warranty, contact Customer Service. You will also need your sales receipt or other proof of purchase.

# **Hardware and Assembly**













Step 3

1

. 1