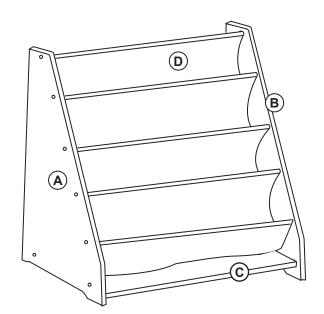

# G6427 Single Sided Canvas Book Display Assembly Instructions

For ages 3 and up. Adult assembly required.