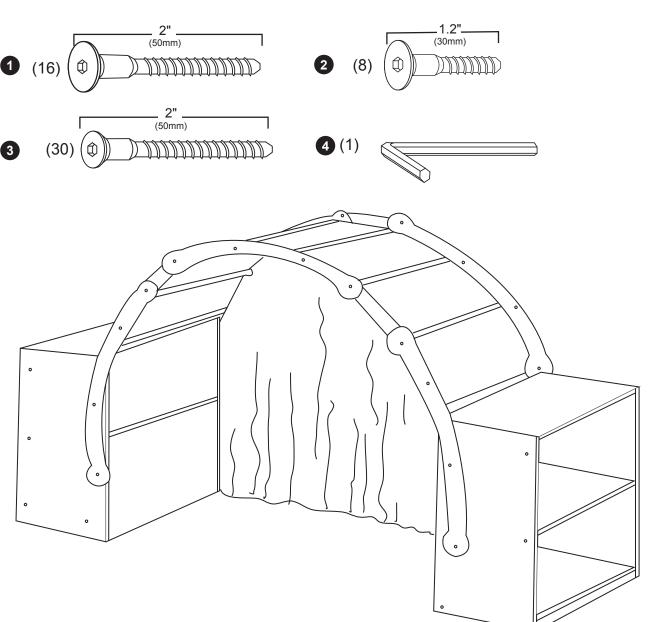

cratch the surface and could damage the protective coating.

### **Customer Service**

For questions regarding this product, or to receive replacement or missing parts, contact Customer Service at (800) 524-3555. Please have the model number and part number(s) located in this Assembly Instruction sheet available for reference.

#### **Limited Warranty**

All Guidecraft products are warranted to the original purchaser at the time of purchase and for a period of one (1) year thereafter. In order to provide you with timely assistance, please thoroughly inspect your product for missing or defective parts immediately after opening the carton. To receive replacement or missing parts under this warranty, contact Customer Service. You will also need your sales receipt or other proof of purchase.



## Hardware and Assembly