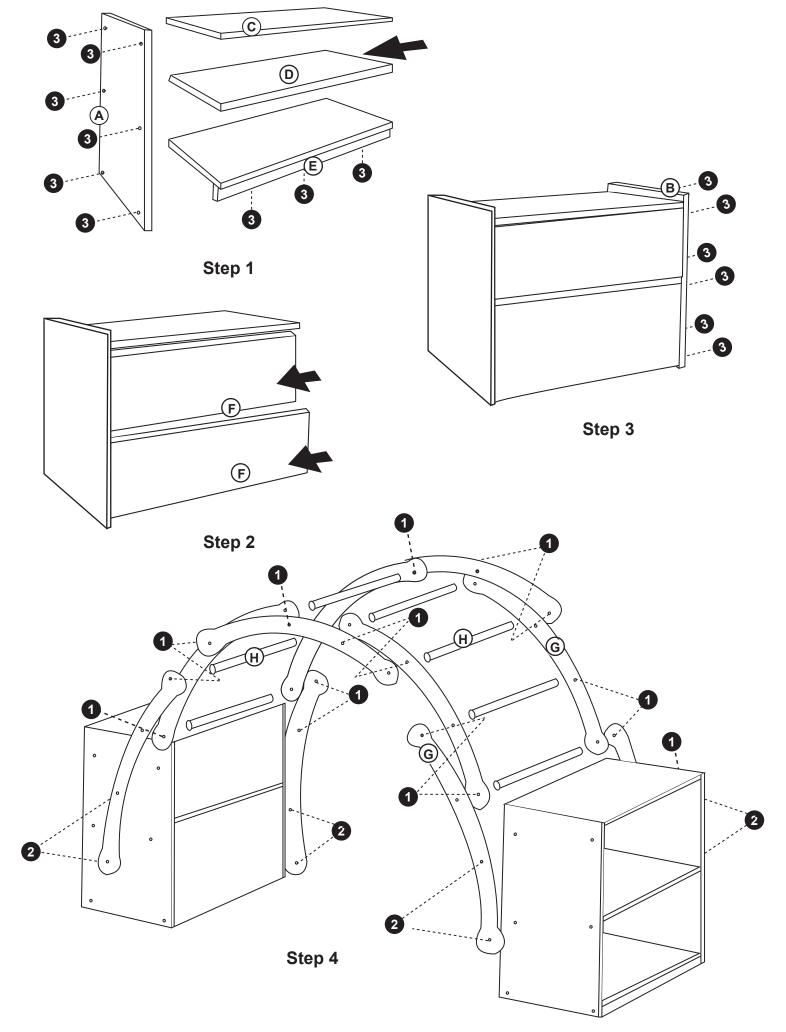

damage the protective coating.

### **Customer Service**

For questions regarding this product, or to receive replacement or missing parts, contact Customer Service at (800) 524-3555. Please have the model number and part number(s) located in this Assembly Instruction sheet available for reference.

#### **Limited Warranty**

All Guidecraft products are warranted to the original purchaser at the time of purchase and for a period of one (1) year thereafter. In order to provide you with timely assistance, please thoroughly inspect your product for missing or defective parts immediately after opening the carton. To receive replacement or missing parts under this warranty, contact Customer Service. You will also need your sales receipt or other proof of purchase.



## Hardware and Assembly