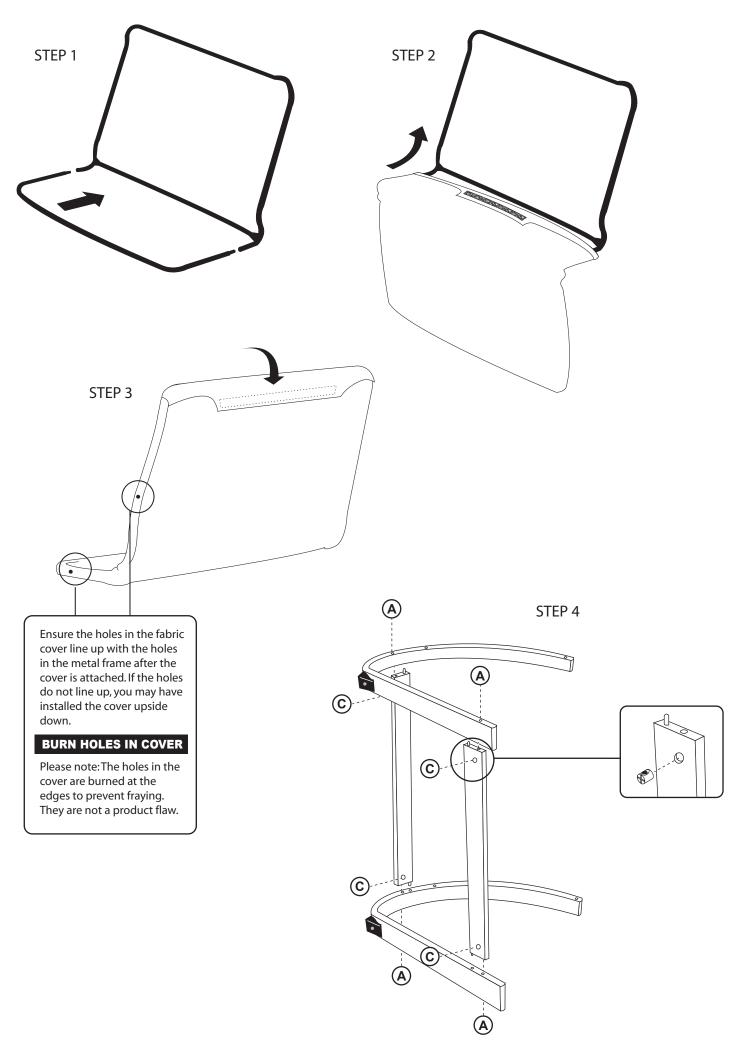

mage the protective coating.

### Customer Service

For questions regarding this product, or to receive replacement or missing parts, contact Customer Service at (800) 524-3555. Please have the model number and part number(s) located in this Assembly Instruction sheet available for reference.

#### **Limited Warranty**

All Guidecraft products are warranted to the original purchaser at the time of purchase and for a period of one (1) year thereafter. In order to provide you with timely assistance, please thoroughly inspect your product for missing or defective parts immediately after opening the carton. To receive replacement or missing parts under this warranty, contact Customer Service. You will also need your sales receipt or other proof of purchase.

Page 1 of 3



Hardware and Parts







STEP 6