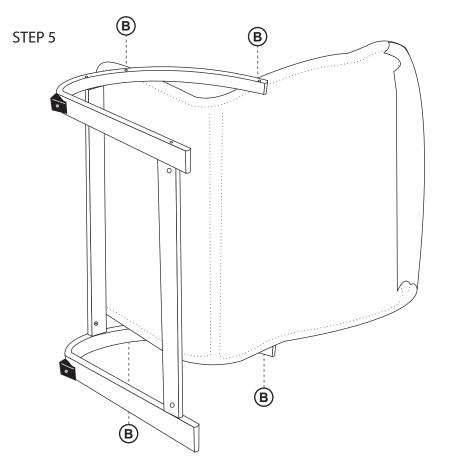

ge the protective coating.

### Customer Service

For questions regarding this product, or to receive replacement or missing parts, contact Customer Service at (800) 524-3555. Please have the model number and part number(s) located in this Assembly Instruction sheet available for reference.

#### **Limited Warranty**

All Guidecraft products are warranted to the original purchaser at the time of purchase and for a period of one (1) year thereafter. In order to provide you with timely assistance, please thoroughly inspect your product for missing or defective parts immediately after opening the carton. To receive replacement or missing parts under this warranty, contact Customer Service. You will also need your sales receipt or other proof of purchase.

Page 1 of 3



Hardware and Parts







STEP 6