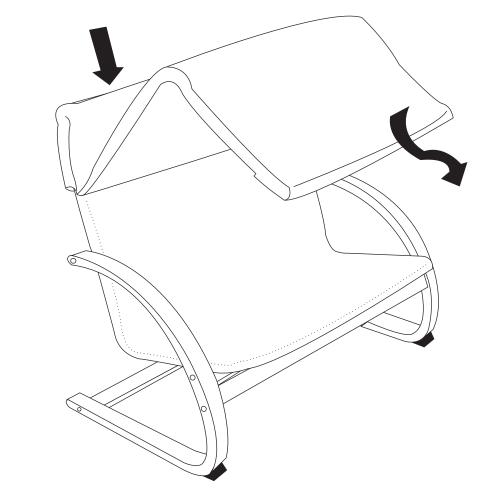

the protective coating.

### Customer Service

For questions regarding this product, or to receive replacement or missing parts, contact Customer Service at (800) 524-3555. Please have the model number and part number(s) located in this Assembly Instruction sheet available for reference.

#### **Limited Warranty**

All Guidecraft products are warranted to the original purchaser at the time of purchase and for a period of one (1) year thereafter. In order to provide you with timely assistance, please thoroughly inspect your product for missing or defective parts immediately after opening the carton. To receive replacement or missing parts under this warranty, contact Customer Service. You will also need your sales receipt or other proof of purchase.

Page 1 of 3



Hardware and Parts







STEP 6