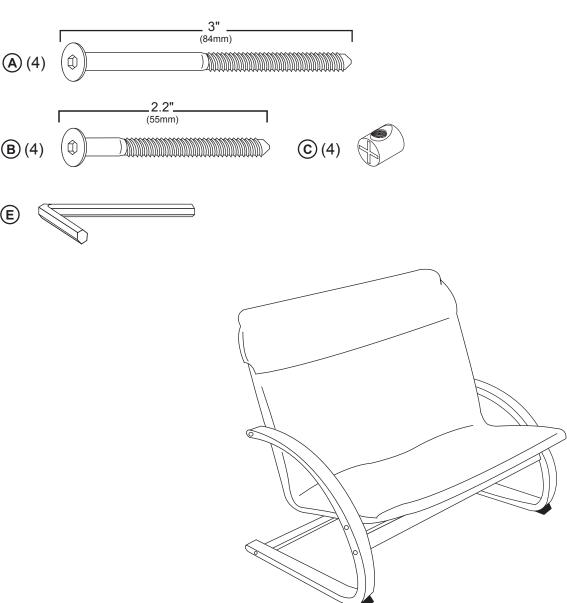

e surface and could damage the protective coating.

### Customer Service

For questions regarding this product, or to receive replacement or missing parts, contact Customer Service at (800) 524-3555. Please have the model number and part number(s) located in this Assembly Instruction sheet available for reference.

#### **Limited Warranty**

All Guidecraft products are warranted to the original purchaser at the time of purchase and for a period of one (1) year thereafter. In order to provide you with timely assistance, please thoroughly inspect your product for missing or defective parts immediately after opening the carton. To receive replacement or missing parts under this warranty, contact Customer Service. You will also need your sales receipt or other proof of purchase.

Page 1 of 3



Hardware and Parts







STEP 6