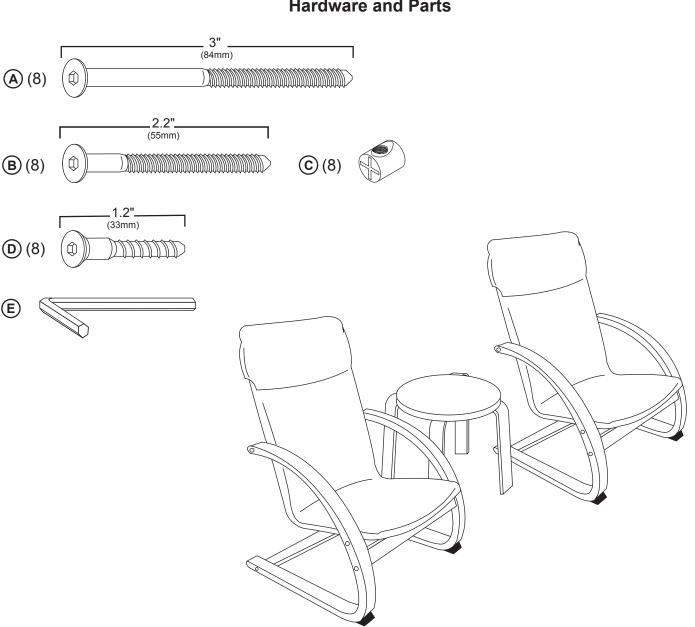

cratch the surface and could damage the protective coating.

### **Customer Service**

For questions regarding this product, or to receive replacement or missing parts, contact Customer Service at (800) 524-3555. Please have the model number and part number(s) located in this Assembly Instruction sheet available for reference.

#### **Limited Warranty**

All Guidecraft products are warranted to the original purchaser at the time of purchase and for a period of one (1) year thereafter. In order to provide you with timely assistance, please thoroughly inspect your product for missing or defective parts immediately after opening the carton. To receive replacement or missing parts under this warranty, contact Customer Service. You will also need your sales receipt or other proof of purchase.



Hardware and Parts

# Kiddie Rocker Table Assembly



**Kiddie Rocker Assembly**