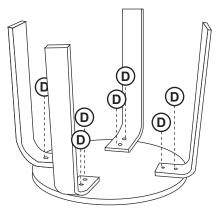

ting.

### **Customer Service**

For questions regarding this product, or to receive replacement or missing parts, contact Customer Service at (800) 524-3555. Please have the model number and part number(s) located in this Assembly Instruction sheet available for reference.

#### **Limited Warranty**

All Guidecraft products are warranted to the original purchaser at the time of purchase and for a period of one (1) year thereafter. In order to provide you with timely assistance, please thoroughly inspect your product for missing or defective parts immediately after opening the carton. To receive replacement or missing parts under this warranty, contact Customer Service. You will also need your sales receipt or other proof of purchase.



Hardware and Parts

# Kiddie Rocker Table Assembly



**Kiddie Rocker Assembly**