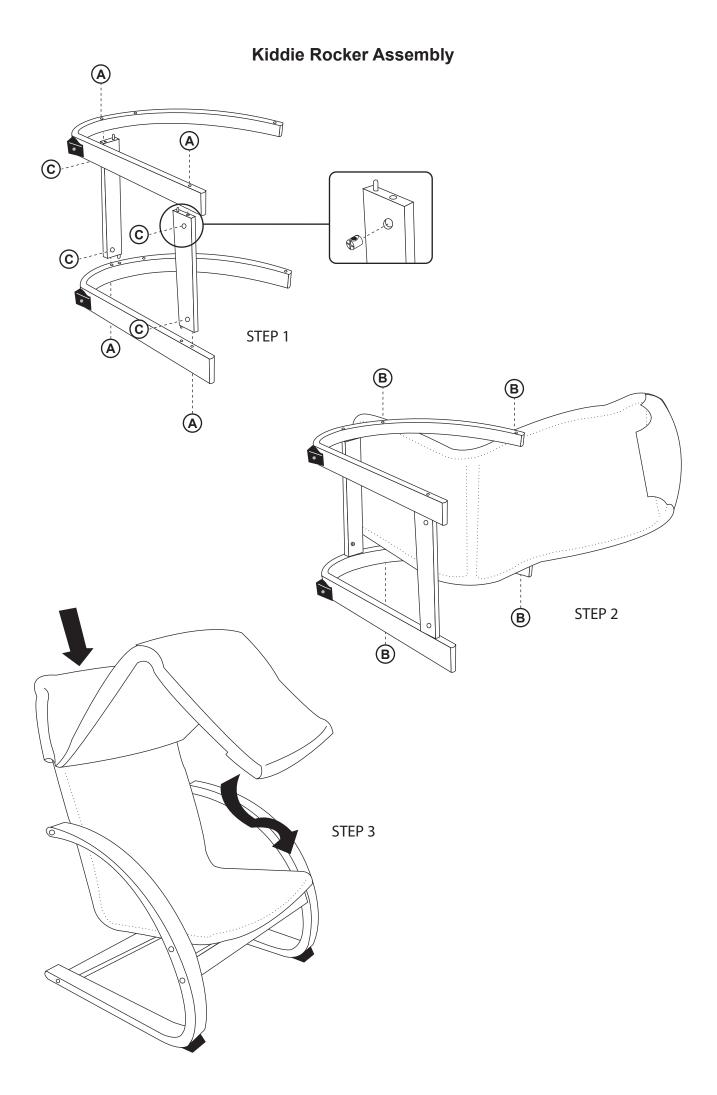

For questions regarding this product, or to receive replacement or missing parts, contact Customer Service at (800) 524-3555. Please have the model number and part number(s) located in this Assembly Instruction sheet available for reference.

#### **Limited Warranty**

All Guidecraft products are warranted to the original purchaser at the time of purchase and for a period of one (1) year thereafter. In order to provide you with timely assistance, please thoroughly inspect your product for missing or defective parts immediately after opening the carton. To receive replacement or missing parts under this warranty, contact Customer Service. You will also need your sales receipt or other proof of purchase.



Hardware and Parts

# Kiddie Rocker Table Assembly



**Kiddie Rocker Assembly**