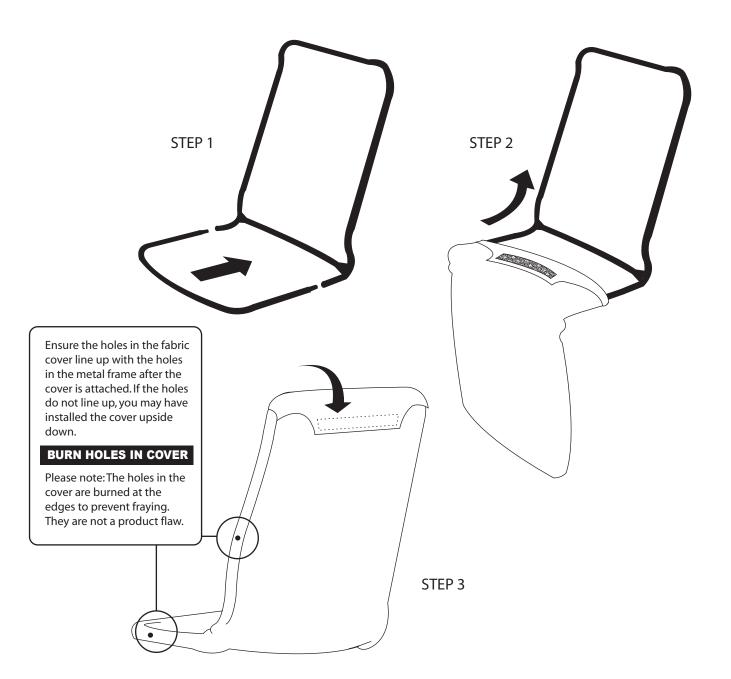

For questions regarding this product, or to receive replacement or missing parts, contact Customer Service at (800) 524-3555. Please have the model number and part number(s) located in this Assembly Instruction sheet available for reference.

#### **Limited Warranty**

All Guidecraft products are warranted to the original purchaser at the time of purchase and for a period of one (1) year thereafter. In order to provide you with timely assistance, please thoroughly inspect your product for missing or defective parts immediately after opening the carton. To receive replacement or missing parts under this warranty, contact Customer Service. You will also need your sales receipt or other proof of purchase.



Hardware and Parts

# Kiddie Rocker Table Assembly



**Kiddie Rocker Assembly**