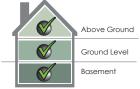

# River Ranch

Hand Scraped

#### **SPECIFICATIONS:**

STRUCTURAL WARRANTY: LIFETIME

FINISH WARRANTY (Residential): 15 YEAR

FINISH WARRANTY (Light Commercial): 1 YEAR

THICKNESS: 3/8" - MULTI - PLY CONSTRUCTION

**PROFILE:** 5" - 4-SIDED BEVEL

#### **INSTALLATION**











float staple

### **APPLICATION**



**GRADE LEVEL APPLICATION** 

## IMPORTANT INFORMATION ABOUT HARDWOOD FLOORS

Wood is a natural material; therefore graphics and samples may not show all the characteristics and variations of the actual product installed. Extended exposure to natural light can alter the patina of your wood floor. LM Flooring will not be responsible for claims arising from flooring that has a greater range of grain/color variation than found in the showroom display samples.