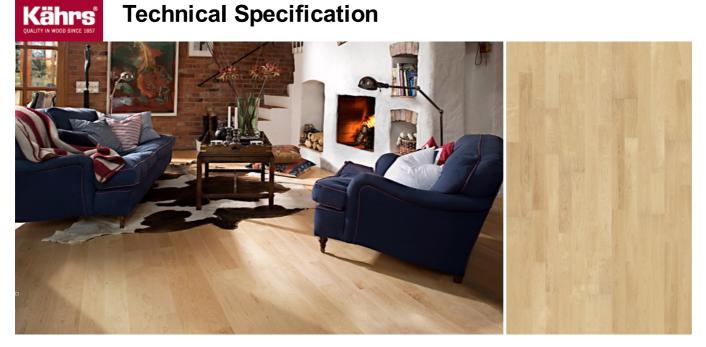

## Hard Maple Edmonton

| Wood species             | Surface treatment              | Joint                                                                          |
|--------------------------|--------------------------------|--------------------------------------------------------------------------------|
| Hard Maple               | Satin lacquer                  | Woodloc® 5S                                                                    |
| Design                   | Grading                        | Hardness (Brinell value)                                                       |
| 2-strip                  | City                           | 4.8                                                                            |
| Dimensions               | Article number                 | Package                                                                        |
| 2423 mm x 200 mm x 15 mm | Satin lacquer - 152N55AP50KW 0 | No. of boards: 6 boards<br>Weight per package: 23 kg<br>Area per unit: 2.91 m² |
| Colour Change            | Floor heating                  | Installation                                                                   |
|                          |                                |                                                                                |