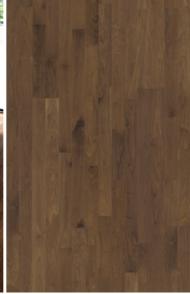

## Walnut Philadelphia

| Wood species             | Surface treatment              | Joint                                                                          |
|--------------------------|--------------------------------|--------------------------------------------------------------------------------|
| Walnut                   | Satin lacquer                  | Woodloc® 5S                                                                    |
| Design                   | Grading                        | Hardness (Brinell value)                                                       |
| 2-strip                  | City                           | 3.4                                                                            |
| Dimensions               | Article number                 | Package                                                                        |
| 2423 mm x 200 mm x 15 mm | Satin lacquer - 152N55VA50KW 0 | No. of boards: 6 boards<br>Weight per package: 23 kg<br>Area per unit: 2.91 m² |
| Colour Change            | Floor heating                  | Installation                                                                   |
| Changes to golden brown. | Suitable for floor heating     | N/A                                                                            |