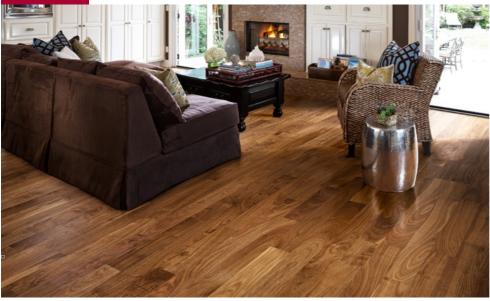

## **American Naturals Collection**

## Walnut Philadelphia

| Wood species             | Surface treatment              | Joint                                                                          |
|--------------------------|--------------------------------|--------------------------------------------------------------------------------|
| Walnut                   | Satin lacquer                  | Woodloc® 5S                                                                    |
| Design                   | Grading                        | Hardness (Brinell value)                                                       |
| 2-strip                  | City                           | 3.4                                                                            |
| Dimensions               | Article number                 | Package                                                                        |
| 2423 mm x 200 mm x 15 mm | Satin lacquer - 152N55VA50KW 0 | No. of boards: 6 boards<br>Weight per package: 23 kg<br>Area per unit: 2.91 m² |
| Colour Change            | Floor heating                  | Installation                                                                   |
| Changes to golden brown. | Suitable for floor heating     | N/A                                                                            |