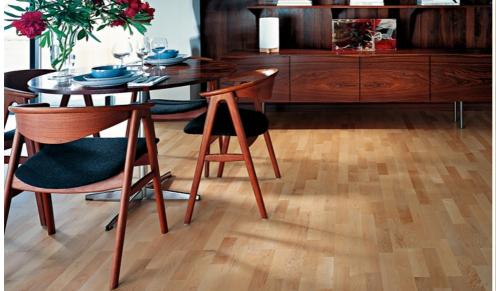

## **Hard Maple Toronto**

| Wood species                              | Surface treatment              | Joint                                                                          |
|-------------------------------------------|--------------------------------|--------------------------------------------------------------------------------|
| Hard Maple                                | Satin lacquer                  | Woodloc® 5S                                                                    |
| Design                                    | Grading                        | Hardness (Brinell value)                                                       |
| 3-strip                                   | City                           | 4.8                                                                            |
| Dimensions                                | Article number                 | Package                                                                        |
| 2423 mm x 200 mm x 15 mm                  | Satin lacquer - 153N15AP50KW 0 | No. of boards: 6 boards<br>Weight per package: 23 kg<br>Area per unit: 2.91 m² |
| Colour Change                             | Floor heating                  | Installation                                                                   |
| Changes from cream white to golden cream. | Not suitable for floor heating | N/A                                                                            |