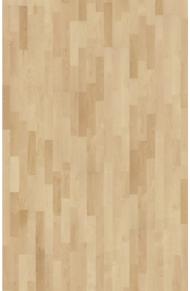

## **Hard Maple Toronto**

| Wood species                              | Surface treatment              | Joint                                                                          |
|-------------------------------------------|--------------------------------|--------------------------------------------------------------------------------|
| Hard Maple                                | Satin lacquer                  | Woodloc® 5S                                                                    |
| Design                                    | Grading                        | Hardness (Brinell value)                                                       |
| 3-strip                                   | City                           | 4.8                                                                            |
| Dimensions                                | Article number                 | Package                                                                        |
| 2423 mm x 200 mm x 15 mm                  | Satin lacquer - 153N15AP50KW 0 | No. of boards: 6 boards<br>Weight per package: 23 kg<br>Area per unit: 2.91 m² |
| Colour Change                             | Floor heating                  | Installation                                                                   |
| Changes from cream white to golden cream. | Not suitable for floor heating | N/A                                                                            |