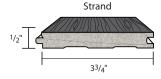

### **PRODUCT DETAILS**

Nominal Dimensions: 24, 36, 48 & 72" x 3.78" x 0.47"

610mm, 915mm, 1220mm & 1830mm x 96mm x 12mm

Solid Xcora™ Strand Bamboo Construction: Milling: 4 side micro-bevel Profile: Tongue and groove

Accessories: Full line of coordinating 12mm accessories

Color Variation: Moderate