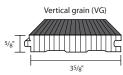

ance
- · Approved for installation over radiant heat flooring systems

#### VALUE

 Lifetime structural warranty; 10-year heavy-use commercial/25-year residential finish warranties

#### **ECOSMART**

- Certified USDA BioPreferred 99% biobased content
- FSC-certified material available upon request\*

#### **INDOOR AIR QUALITY**

- Floorscore certified for superior indoor air quality.
- Qualifies for Collaborative for High Performance Schools 2009 Criteria EQ2.2.3 Low Emitting Materials

### **PRODUCT DETAILS**

Nominal Dimensions : 36.22" x 3.62" x 0.59"

920mm x 92mm x 15mm

Construction: Solid PureForm™ Traditional Bamboo

Milling: 4 Side Micro-bevel
Profile: Tongue and Groove

Accessories: Full line of coordinating 15mm accessories

Color Variation: Most

# Flat grain (FG) 5/8" 35/8"



## INSTALLATION + CARE

Installation Environment: Nail, Staple and Glue installation into environments having 35-55%

RH. Can be installed over radiant heat.

Nail & Staple Installation: On or Above grade. Use vapor retarder over wood subfloor.

Glue Installation: On or Above grade. Use a vapor barrier over cement subfloor OR vapor

retarder over wood subfloor.

Recommended Adhesive: Premium Bamboo Flooring Adhesive

Nailing Guidelines: 15-16 gauge cleat or staple 1 1/2"-2"

Acclimation: Minimum of 48 hours on-site in box

Maintenance: BonaKemi Pro Series Hardwood Floor Cleaner or equal

#### **LEED® CREDITS**

- IEQ 4.3 Low Emitting Materials
- MR6 Rapidly Renewable Materials
- Certified Wood: MR7 \*available upon request



Natural

Flat Grain Caramelized





Vertical Grain Caramelize