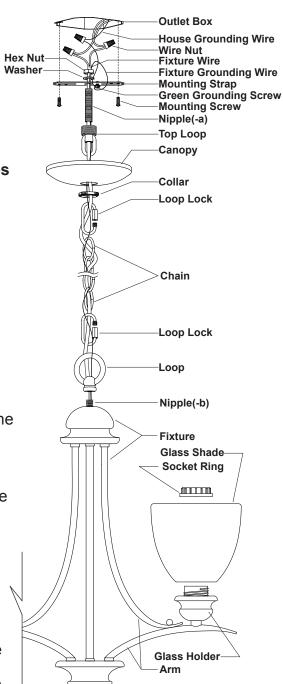

- 1. Attach nipple(-a) to the mounting strap, then secure it with a washer and hex nut.
- 2. Attach the mounting strap to the outlet box by using two mounting screws.
- 3. Secure the top loop to nipple(-a).
- 4. Adjust the arms of the fixture according to the drawing of the package.

## Important:

- a. The arms should be positioned with equal distances between them.
- b. The arms should be fixed securely.
- 5. Secure the loop onto nipple(-b).
- 6. Choose the length of the chain you need, then weave the fixture wire and the fixture grounding wire through the chain, collar and canopy.
- 7. Connect one end of the chain with the loop by using a loop lock.
- 8. Connect the other end of the chain with the top loop by using another loop lock.
- 9. Thread the fixture wire and fixture grounding wire through the top loop, nipple(-a) and mounting strap.
- 10. Pull out the outlet wires and house grounding wire from the outlet box. Make wire connections using the wire nuts:
  - ---The smooth wire (marked) from the fixture to the black wire from the power source.
  - ---The ridged wire (unmarked) from the fixture to the white wire from the power source.
  - ---Attach the fixture grounding wire to the mounting strap with the green grounding screw. Then connect it to the house grounding wire with a wire nut.

Carefully put the wires back into the outlet box.

- 11. Attach the canopy to the mounting strap by inserting the top loop, then secure it with the collar.
- 12. Attach the glass shades to the glass holders, then secure them with socket rings.
- 13. Install bulbs (not included). See relamping label at socket area or packaging for maximum allowed wattage.
- 14. Turn on the power at the main fuse or circuit breaker box.