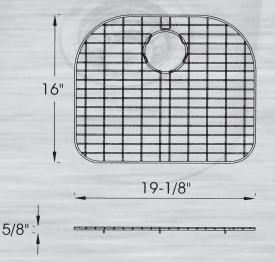

# Accessories [Sold Separately]

Strainer: SSS114 Bottom Grid: BG5448B

Model: BG5448B Bottom Grid for MAG2421