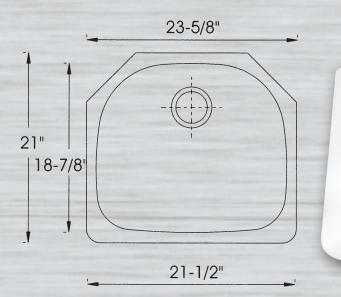

# Accessories [Sold Separately]

Strainer: SSS114 Bottom Grid: BG5448B



Model: BG5448B Bottom Grid for MAG2421

# **MAGNUM 2421**

### Description

Undermount Single Bowl

#### Size

23-5/8" x 21" x 9" deep

# Features

T-304, 18 Gauge Stainless Steel\* StoneGuard Undercoated Over Rubber Pad Offset Drain. 3-1/2" Drain Opening

# Finish

Satin Finish

# Installation

Undercounter Installation Supplied with Cutout Template, Fasteners

\*This high quality Yosemite sink is a heavy gauge, type 304 (18/8), surgical grade, stainless steel for maximum durability -18% chromium (for shine) and 8% nickel (for rust resistance).