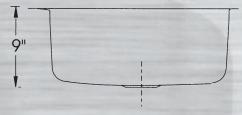

# Accessories [Sold Separately]

Strainer: SSS114 Bottom Grid: BG5448B



Model: BG5448B Bottom Grid for MAG2421

# **MAGNUM 2421**

### Description

Undermount Single Bowl

#### Size

23-5/8" x 21" x 9" deep

# Features

T-304, 18 Gauge Stainless Steel\* StoneGuard Undercoated Over Rubber Pad Offset Drain. 3-1/2" Drain Opening

# Finish

Satin Finish

# Installation

Undercounter Installation Supplied with Cutout Template, Fasteners

\*This high quality Yosemite sink is a heavy gauge, type 304 (18/8), surgical grade, stainless steel for maximum durability -18% chromium (for shine) and 8% nickel (for rust resistance).