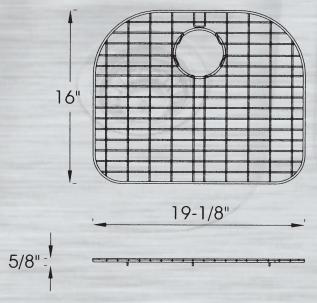

## Accessories [Sold Separately]

Strainer: SSS114

Bottom Grid: BG5448B for Big Bowl

Model: BG5448B Bottom Grid for MAG3720