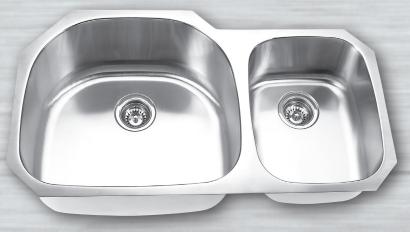

# YOSEMITE STAINLESS STEEL SINKS



## Accessories [Sold Separately]

Strainer: SSS114

Bottom Grid: BG5448B for Big Bowl



Model: BG5448B Bottom Grid for MAG3720



# **MAGNUM 3720**

#### Description

Undermount Double Bowl

#### Size

37-5/8" x 20-7/8" x 9"(B), 7"(S) deep

#### **Features**

T-304, 18 Gauge Stainless Steel\* StoneGuard Undercoated Over Rubber Pad Offset Drain. 3-1/2" Drain Opening

### **Finish**

Satin Finish

#### Installation

Undercounter Installation
Supplied with Cutout Template, Fasteners

<sup>\*</sup>This high quality Yosemite sink is a heavy gauge, type 304 (18/8), surgical grade, stainless steel for maximum durability - 18% chromium (for shine) and 8% nickel (for rust resistance).