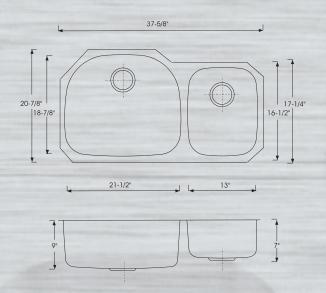

# **MAGNUM 3720**

#### Description

Undermount Double Bowl

#### Size

37-5/8" x 20-7/8" x 9"(B), 7"(S) deep

#### **Features**

T-304, 18 Gauge Stainless Steel\* StoneGuard Undercoated Over Rubber Pad Offset Drain. 3-1/2" Drain Opening