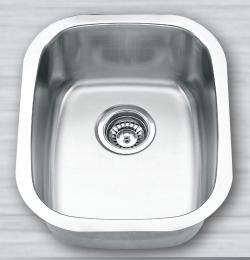

# **MAGNUM 1815**

## Description

Undermount Bar Sink

#### Size

18-5/8" x 15" x 7" deep