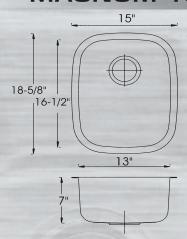

# YOSEMITE STAINLESS STEEL SINKS



# **MAGNUM 1815**



## Accessories [Sold Separately]

Strainer: SSS114 Bottom Grid: BG4233



Model: BG4233 Bottom Grid for MAG1815



Pearl Satin Finish

# **MAGNUM 1815PS**

## Description

Undermount Bar Sink

#### Size

18-5/8" x 15" x 7" deep

## **Features**

T-304, 18 Gauge Stainless Steel\* StoneGuard Undercoated Over Rubber Pad Offset Drain. 3.-1/2" Drain Opening

#### **Finish**

MAGNUM 1815 - All Satin MAGNUM 1815PS - Pearl Satin

#### Installation

Undercounter Installation
Supplied with Cutout Template, Fasteners

<sup>\*</sup>This high quality Yosemite sink is a heavy gauge, type 304 (18/8), surgical grade, stainless steel for maximum durability - 18% chromium (for shine) and 8% nickel (for rust resistance).