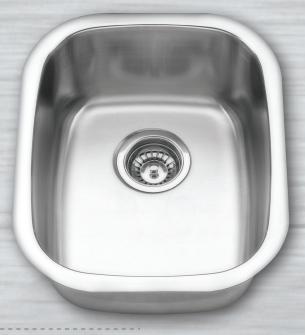

# **MAGNUM 1815PS**

#### **Finish**

MAGNUM 1815 - All Satin MAGNUM 1815PS - Pearl Satin