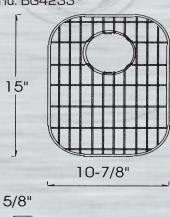

## Accessories [Sold Separately]

Strainer: SSS114 Bottom Grid: BG4233

Model: BG4233 Bottom Grid for MAG1815

Pearl Satin Finish