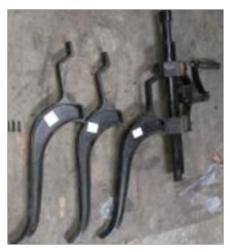

## PARTS INCLUDED:-

| Α. | ALAN KEY BOLT | 6 PC |
|----|---------------|------|
| B. | ALAN KEY      | 1 PC |
| C. | WRENCH        | 1 PC |
| D. | IRON LEGS     | 3 PC |

(HARDWARE)

**HARDWARE** 

Assembly instruction steps:-1

(B)
REMOE ALL THE 3ALAN KEY BOLT
TOOL REQUIRED (INCLUDED):-

(C)

PUT IRON LEGS WITH LEG NUNBER (A)

STEP 2. PUT IRON LEGS WITH LEG NUNBER (B)
FIX THE ALL ALAN KEY BOLT WITH HELP OF ALAN KEY AND TIGHT IT