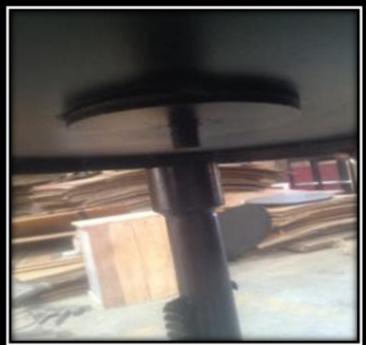

STEP 4.
ASSEMBLE THE TABLE TOP TO THE BASE BY INSERTING THE THRADEEL ROD ON UNDER SIDE OF THE TABLE TOP TO THE TABLE BASE METAL TUBE. ROTATE TOP CLOCK WISE UNTIL IT IS SECURELY ATTACHED TO THE TABLE BASE SHOW IN PICTURE.