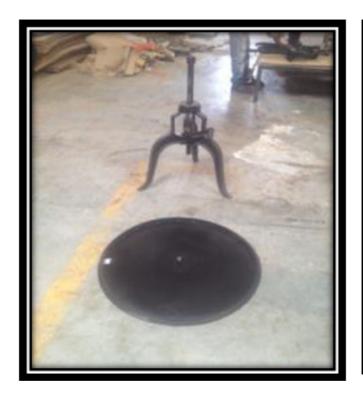

## PARTS INCLUDED:-

| Α. | ALAN KEY BOLT | 6 PC |
|----|---------------|------|
| B. | ALAN KEY      | 1 PC |
| C. | WRENCH        | 1 PC |
| D. | IRON LEGS     | 3 PC |

(HARDWARE)

**HARDWARE** 

Assembly instruction steps:-1

(B)
REMOE ALL THE 3ALAN KEY BOLT
TOOL REQUIRED (INCLUDED):-

(C)

PUT IRON LEGS WITH LEG NUNBER (A)

STEP 2. PUT IRON LEGS WITH LEG NUNBER (B)
FIX THE ALL ALAN KEY BOLT WITH HELP OF ALAN KEY AND TIGHT IT