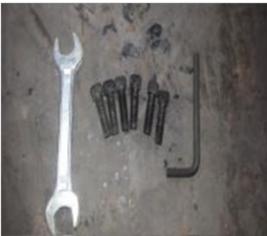

## PARTS INCLUDED:-

| Α. | ALAN KEY BOLT | 6 PC |
|----|---------------|------|
| B. | ALAN KEY      | 1 PC |
| C. | WRENCH        | 1 PC |
| D. | IRON LEGS     | 3 PC |

(HARDWARE)

**HARDWARE** 

Assembly instruction steps:-1

(B)
REMOE ALL THE 3ALAN KEY BOLT
TOOL REQUIRED (INCLUDED):-

(C)

PUT IRON LEGS WITH LEG NUNBER (A)

STEP 2. PUT IRON LEGS WITH LEG NUNBER (B)
FIX THE ALL ALAN KEY BOLT WITH HELP OF ALAN KEY AND TIGHT IT