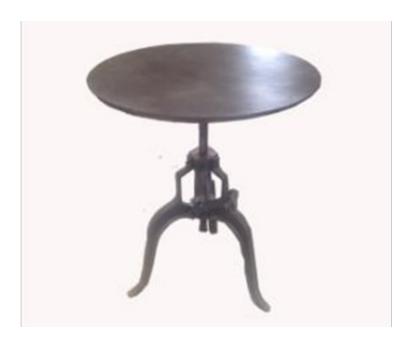

ENCH        | 1 PC |
| D. | IRON LEGS     | 3 PC |





(HARDWARE)

**HARDWARE** 

Assembly instruction steps:-1









(B)
REMOE ALL THE 3ALAN KEY BOLT
TOOL REQUIRED (INCLUDED):-





(C)



PUT IRON LEGS WITH LEG NUNBER (A)





STEP 2. PUT IRON LEGS WITH LEG NUNBER (B)
FIX THE ALL ALAN KEY BOLT WITH HELP OF ALAN KEY AND TIGHT IT

#### STEP3.

THE TABLE IS SHIPPED WITH THE HANDLE ASSEMBLE ON THE INSIDE OF THE TABLE BASE FOR EASE OF PACKING. YOU WILL NEED TO DISSASSEMBLE THE HANDLE AND RE ASSEMBLE IS SHOW PICTURE .TIGHTEN THE OUT SIDE NUT USING THE WRENCH (C)





STEP 4.
ASSEMBLE THE TABLE TOP TO THE BASE BY INSERTING THE THRADEEL ROD ON UNDER SIDE OF THE TABLE TOP TO THE TABLE BASE METAL TUBE. ROTATE TOP CLOCK WISE UNTIL IT IS SECURELY ATTACHED TO THE TABLE BASE SHOW IN PICTURE.







COMPLETEY ASSEMBLED