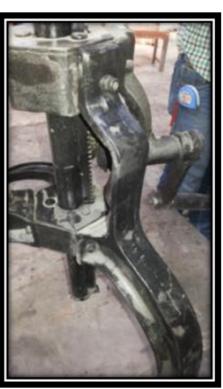

#### STEP3.

THE TABLE IS SHIPPED WITH THE HANDLE ASSEMBLE ON THE INSIDE OF THE TABLE BASE FOR EASE OF PACKING. YOU WILL NEED TO DISSASSEMBLE THE HANDLE AND RE ASSEMBLE IS SHOW PICTURE .TIGHTEN THE OUT SIDE NUT USING THE WRENCH (C)