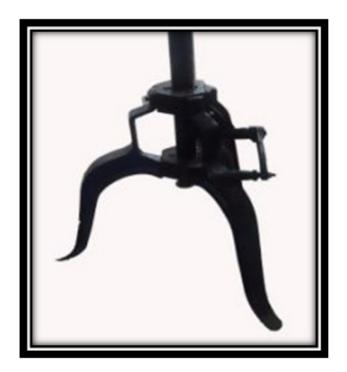

g carton until assembly is completed to avoid assembly is completed to avoid accidentally discarding small parts or hardware
- Use the parts and hardware lists below to identify and separate each of the pieces

## included.

- The illustrations provided allow for easier assembly when used in conjunction with the assembly instructions
- The use of power tools to aid in assembly is not recommended. Power tools can damage hardware and split wood.

## PARTS INCLUDED:-

| Α. | ALAN KEY BOLT | 6 PC |
|----|---------------|------|
| B. | ALAN KEY      | 1 PC |
| C. | WRENCH        | 1 PC |
| D. | IRON LEGS     | 3 PC |





(HARDWARE)

**HARDWARE** 

Assembly instruction steps:-1









(B)
REMOE ALL THE 3ALAN KEY BOLT
TOOL REQUIRED (INCLUDED):-





(C)



PUT IRON LEGS WITH LEG NUNBER (A)





STEP 2. PUT IRON LEGS WITH LEG NUNBER (B)
FIX THE ALL ALAN KEY BOLT WITH HELP OF ALAN KEY AND TIGHT IT

#### STEP3.

THE TABLE IS SHIPPED WITH THE HANDLE ASSEMBLE ON THE INSIDE OF THE TABLE BASE FOR EASE OF PACKING. YOU WILL NEED TO DISSASSEMBLE THE HANDLE AND RE ASSEMBLE IS SHOW PICTURE .TIGHTEN THE OUT SIDE NUT USING THE WRENCH (C)





STEP 4.
ASSEMBLE THE TABLE TOP TO THE BASE BY INSERTING THE THRADEEL ROD ON UNDER SIDE OF THE TABLE TOP TO THE TABLE BASE METAL TUBE. ROTATE TOP CLOCK WISE UNTIL IT IS SECURELY ATTACHED TO THE TABLE BASE SHOW IN PICTURE.







COMPLETEY ASSEMBLED