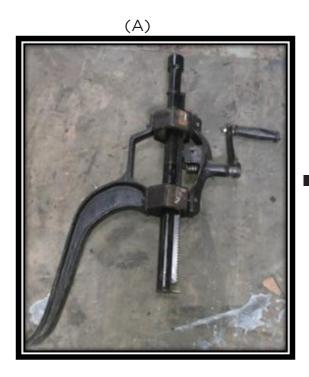

#### STEP3.

THE TABLE IS SHIPPED WITH THE HANDLE ASSEMBLE ON THE INSIDE OF THE TABLE BASE FOR EASE OF PACKING. YOU WILL NEED TO DISSASSEMBLE THE HANDLE AND RE ASSEMBLE IS SHOW PICTURE .TIGHTEN THE OUT SIDE NUT USING THE WRENCH (C)