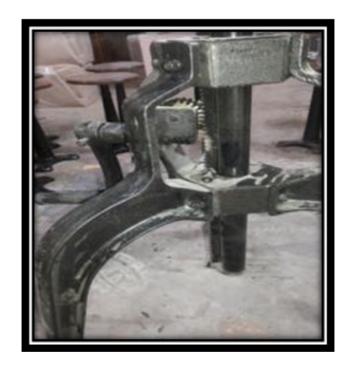

#### STEP3.

THE TABLE IS SHIPPED WITH THE HANDLE ASSEMBLE ON THE INSIDE OF THE TABLE BASE FOR EASE OF PACKING. YOU WILL NEED TO DISSASSEMBLE THE HANDLE AND RE ASSEMBLE IS SHOW PICTURE .TIGHTEN THE OUT SIDE NUT USING THE WRENCH (C)