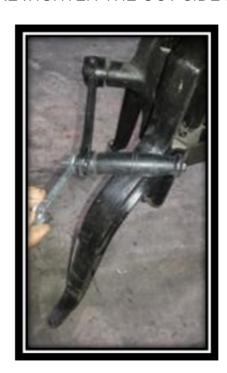

#### STEP3.

THE TABLE IS SHIPPED WITH THE HANDLE ASSEMBLE ON THE INSIDE OF THE TABLE BASE FOR EASE OF PACKING. YOU WILL NEED TO DISSASSEMBLE THE HANDLE AND RE ASSEMBLE IS SHOW PICTURE .TIGHTEN THE OUT SIDE NUT USING THE WRENCH (C)