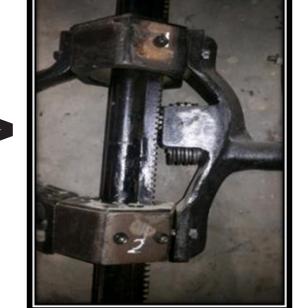

#### STEP3.

THE TABLE IS SHIPPED WITH THE HANDLE ASSEMBLE ON THE INSIDE OF THE TABLE BASE FOR EASE OF PACKING. YOU WILL NEED TO DISSASSEMBLE THE HANDLE AND RE ASSEMBLE IS SHOW PICTURE .TIGHTEN THE OUT SIDE NUT USING THE WRENCH (C)