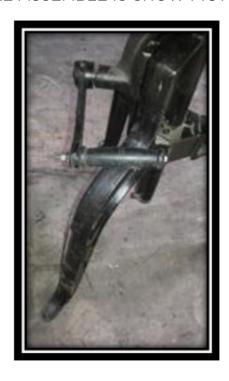

STEP 4.
ASSEMBLE THE TABLE TOP TO THE BASE BY INSERTING THE THRADEEL ROD ON UNDER SIDE OF THE TABLE TOP TO THE TABLE BASE METAL TUBE. ROTATE TOP CLOCK WISE UNTIL IT IS SECURELY ATTACHED TO THE TABLE BASE SHOW IN PICTURE.