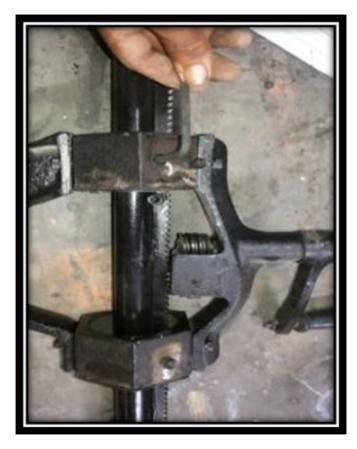

#### STEP3.

THE TABLE IS SHIPPED WITH THE HANDLE ASSEMBLE ON THE INSIDE OF THE TABLE BASE FOR EASE OF PACKING. YOU WILL NEED TO DISSASSEMBLE THE HANDLE AND RE ASSEMBLE IS SHOW PICTURE .TIGHTEN THE OUT SIDE NUT USING THE WRENCH (C)