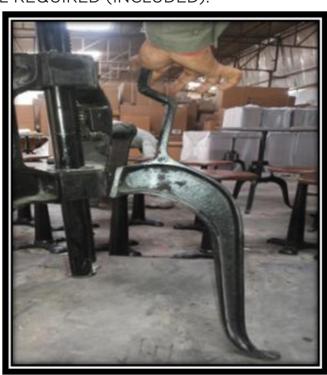

#### STEP3.

THE TABLE IS SHIPPED WITH THE HANDLE ASSEMBLE ON THE INSIDE OF THE TABLE BASE FOR EASE OF PACKING. YOU WILL NEED TO DISSASSEMBLE THE HANDLE AND RE ASSEMBLE IS SHOW PICTURE .TIGHTEN THE OUT SIDE NUT USING THE WRENCH (C)