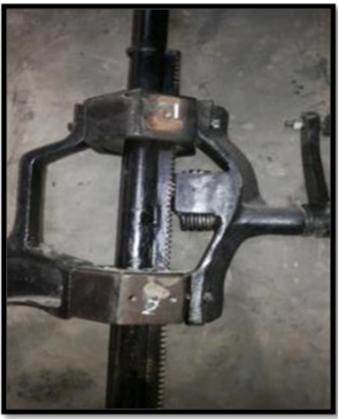

#### STEP3.

THE TABLE IS SHIPPED WITH THE HANDLE ASSEMBLE ON THE INSIDE OF THE TABLE BASE FOR EASE OF PACKING. YOU WILL NEED TO DISSASSEMBLE THE HANDLE AND RE ASSEMBLE IS SHOW PICTURE .TIGHTEN THE OUT SIDE NUT USING THE WRENCH (C)