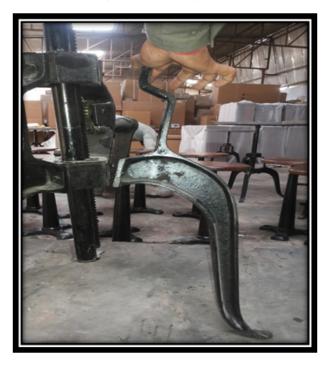

# STEP3.

THE TABLE IS SHIPPED WITH THE HANDLE ASSEMBLE ON THE INSIDE OF THE TABLE BASE FOR EASE OF PACKING. YOU WILL NEED TO DISSASSEMBLE THE HANDLE AND RE ASSEMBLE IS SHOW PICTURE .TIGHTEN THE OUT SIDE NUT USING THE WRENCH (C)