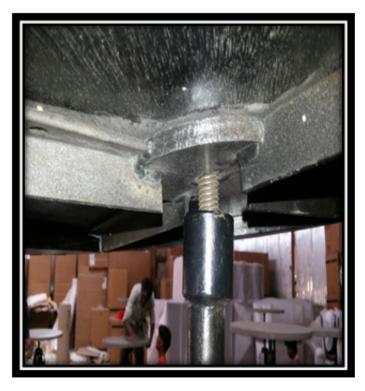

STEP 4.
ASSEMBLE THE TABLE TOP TO THE BASE BY INSERTING THE THRADEEL ROD ON UNDER SIDE OF THE TABLE TOP TO THE TABLE BASE METAL TUBE. ROTATE TOP CLOCK WISE UNTIL IT IS SECURELY ATTACHED TO THE TABLE BASE SHOW IN PICTURE.