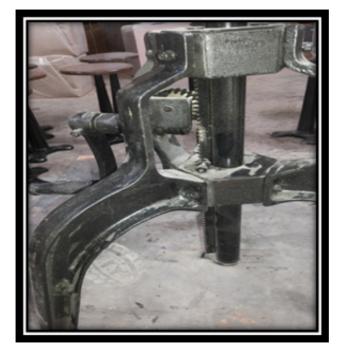

# Assembly instruction steps:- 1

(B)
REMOE ALL THE 3ALAN KEY BOLT
TOOL REQUIRED (INCLUDED):-

PUT IRON LEGS WITH LEG NUNBER (A)

(C)

STEP 2. PUT IRON LEGS WITH LEG NUNBER (B)

FIX THE ALL ALAN KEY BOLT WITH HELP OF ALAN KEY AND TIGHT IT

# STEP3.

THE TABLE IS SHIPPED WITH THE HANDLE ASSEMBLE ON THE INSIDE OF THE TABLE BASE FOR EASE OF PACKING. YOU WILL NEED TO DISSASSEMBLE THE HANDLE AND RE ASSEMBLE IS SHOW PICTURE .TIGHTEN THE OUT SIDE NUT USING THE WRENCH (C)