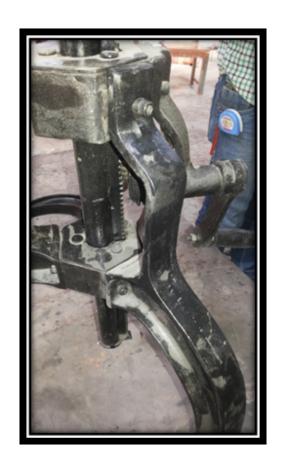

# Assembly instruction steps:- 1

(B)
REMOE ALL THE 3ALAN KEY BOLT
TOOL REQUIRED (INCLUDED):-

PUT IRON LEGS WITH LEG NUNBER (A)

(C)

STEP 2. PUT IRON LEGS WITH LEG NUNBER (B)

FIX THE ALL ALAN KEY BOLT WITH HELP OF ALAN KEY AND TIGHT IT

# STEP3.

THE TABLE IS SHIPPED WITH THE HANDLE ASSEMBLE ON THE INSIDE OF THE TABLE BASE FOR EASE OF PACKING. YOU WILL NEED TO DISSASSEMBLE THE HANDLE AND RE ASSEMBLE IS SHOW PICTURE .TIGHTEN THE OUT SIDE NUT USING THE WRENCH (C)