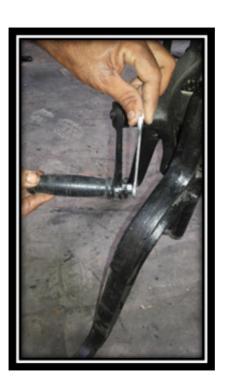

# STEP3.

THE TABLE IS SHIPPED WITH THE HANDLE ASSEMBLE ON THE INSIDE OF THE TABLE BASE FOR EASE OF PACKING. YOU WILL NEED TO DISSASSEMBLE THE HANDLE AND RE ASSEMBLE IS SHOW PICTURE .TIGHTEN THE OUT SIDE NUT USING THE WRENCH (C)