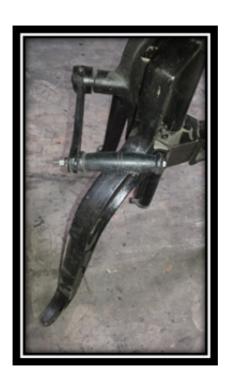

# Assembly instruction steps:- 1

(B)
REMOE ALL THE 3ALAN KEY BOLT
TOOL REQUIRED (INCLUDED):-

PUT IRON LEGS WITH LEG NUNBER (A)

(C)

STEP 2. PUT IRON LEGS WITH LEG NUNBER (B)

FIX THE ALL ALAN KEY BOLT WITH HELP OF ALAN KEY AND TIGHT IT