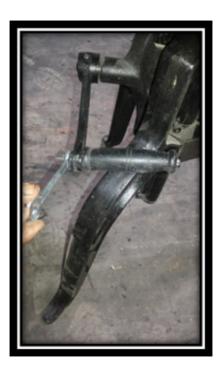

# STEP3.

THE TABLE IS SHIPPED WITH THE HANDLE ASSEMBLE ON THE INSIDE OF THE TABLE BASE FOR EASE OF PACKING. YOU WILL NEED TO DISSASSEMBLE THE HANDLE AND RE ASSEMBLE IS SHOW PICTURE .TIGHTEN THE OUT SIDE NUT USING THE WRENCH (C)