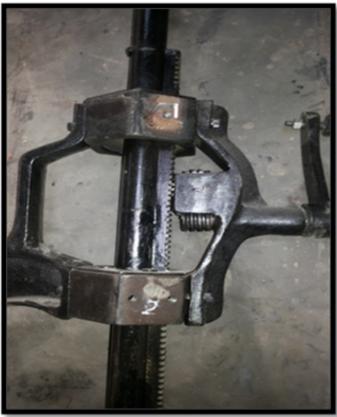

# STEP3.

THE TABLE IS SHIPPED WITH THE HANDLE ASSEMBLE ON THE INSIDE OF THE TABLE BASE FOR EASE OF PACKING. YOU WILL NEED TO DISSASSEMBLE THE HANDLE AND RE ASSEMBLE IS SHOW PICTURE .TIGHTEN THE OUT SIDE NUT USING THE WRENCH (C)