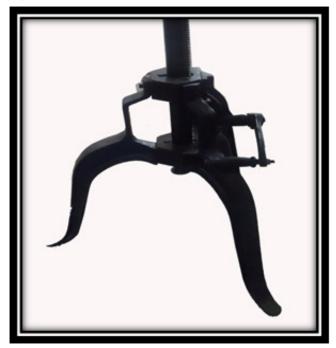

STEP 4.
ASSEMBLE THE TABLE TOP TO THE BASE BY INSERTING THE THRADEEL ROD ON UNDER SIDE OF THE TABLE TOP TO THE TABLE BASE METAL TUBE. ROTATE TOP CLOCK WISE UNTIL IT IS SECURELY ATTACHED TO THE TABLE BASE SHOW IN PICTURE.

**COMPLETEY ASSEMBLED** 