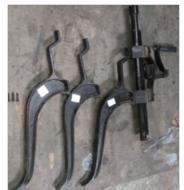

PARTS INCLUDED:-

A. ALAN KEY BOLT 6 PC
B. ALAN KEY 1 PC
C. WRENCH 1 PC
D. IRON LEGS 3 PC

# Assembly instruction steps:- 1

(B)
REMOE ALL THE 3ALAN KEY BOLT
TOOL REQUIRED (INCLUDED):-

PUT IRON LEGS WITH LEG NUNBER (A)

(C)

STEP 2. PUT IRON LEGS WITH LEG NUNBER (B)

FIX THE ALL ALAN KEY BOLT WITH HELP OF ALAN KEY AND TIGHT IT