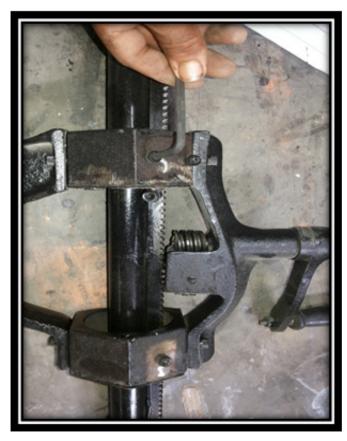

# STEP3.

THE TABLE IS SHIPPED WITH THE HANDLE ASSEMBLE ON THE INSIDE OF THE TABLE BASE FOR EASE OF PACKING. YOU WILL NEED TO DISSASSEMBLE THE HANDLE AND RE ASSEMBLE IS SHOW PICTURE .TIGHTEN THE OUT SIDE NUT USING THE WRENCH (C)