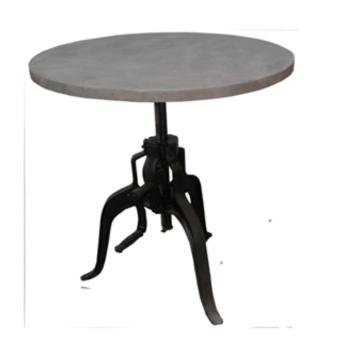

ALAN KEY 1 PC
C. WRENCH 1 PC
D. IRON LEGS 3 PC





# (HARDWARE)

# **HARDWARE**

# Assembly instruction steps:- 1









(B)
REMOE ALL THE 3ALAN KEY BOLT
TOOL REQUIRED (INCLUDED):-



PUT IRON LEGS WITH LEG NUNBER (A)

(C)



STEP 2. PUT IRON LEGS WITH LEG NUNBER (B)





FIX THE ALL ALAN KEY BOLT WITH HELP OF ALAN KEY AND TIGHT IT

# STEP3.

THE TABLE IS SHIPPED WITH THE HANDLE ASSEMBLE ON THE INSIDE OF THE TABLE BASE FOR EASE OF PACKING. YOU WILL NEED TO DISSASSEMBLE THE HANDLE AND RE ASSEMBLE IS SHOW PICTURE .TIGHTEN THE OUT SIDE NUT USING THE WRENCH (C)







STEP 4.
ASSEMBLE THE TABLE TOP TO THE BASE BY INSERTING THE THRADEEL ROD ON UNDER SIDE OF THE TABLE TOP TO THE TABLE BASE METAL TUBE. ROTATE TOP CLOCK WISE UNTIL IT IS SECURELY ATTACHED TO THE TABLE BASE SHOW IN PICTURE.







**COMPLETEY ASSEMBLED**