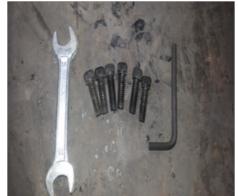

PARTS INCLUDED:-

A. ALAN KEY BOLT 6 PC
B. ALAN KEY 1 PC
C. WRENCH 1 PC
D. IRON LEGS 3 PC

# (HARDWARE)

# **HARDWARE**