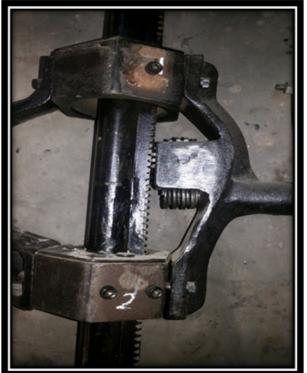

# STEP3.

THE TABLE IS SHIPPED WITH THE HANDLE ASSEMBLE ON THE INSIDE OF THE TABLE BASE FOR EASE OF PACKING. YOU WILL NEED TO DISSASSEMBLE THE HANDLE AND RE ASSEMBLE IS SHOW PICTURE .TIGHTEN THE OUT SIDE NUT USING THE WRENCH (C)