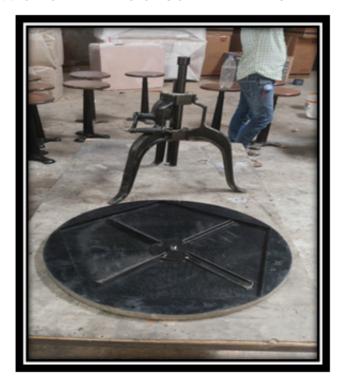

B. ALAN KEY 1 PC
C. WRENCH 1 PC
D. IRON LEGS 3 PC





# (HARDWARE)

# **HARDWARE**

# Assembly instruction steps:- 1









(B)
REMOE ALL THE 3ALAN KEY BOLT
TOOL REQUIRED (INCLUDED):-



PUT IRON LEGS WITH LEG NUNBER (A)

(C)



STEP 2. PUT IRON LEGS WITH LEG NUNBER (B)





FIX THE ALL ALAN KEY BOLT WITH HELP OF ALAN KEY AND TIGHT IT

# STEP3.

THE TABLE IS SHIPPED WITH THE HANDLE ASSEMBLE ON THE INSIDE OF THE TABLE BASE FOR EASE OF PACKING. YOU WILL NEED TO DISSASSEMBLE THE HANDLE AND RE ASSEMBLE IS SHOW PICTURE .TIGHTEN THE OUT SIDE NUT USING THE WRENCH (C)







STEP 4.
ASSEMBLE THE TABLE TOP TO THE BASE BY INSERTING THE THRADEEL ROD ON UNDER SIDE OF THE TABLE TOP TO THE TABLE BASE METAL TUBE. ROTATE TOP CLOCK WISE UNTIL IT IS SECURELY ATTACHED TO THE TABLE BASE SHOW IN PICTURE.







**COMPLETEY ASSEMBLED**