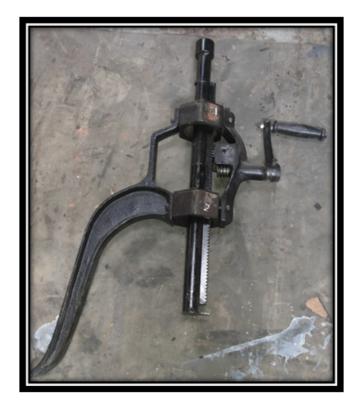

# STEP3.

THE TABLE IS SHIPPED WITH THE HANDLE ASSEMBLE ON THE INSIDE OF THE TABLE BASE FOR EASE OF PACKING. YOU WILL NEED TO DISSASSEMBLE THE HANDLE AND RE ASSEMBLE IS SHOW PICTURE .TIGHTEN THE OUT SIDE NUT USING THE WRENCH (C)