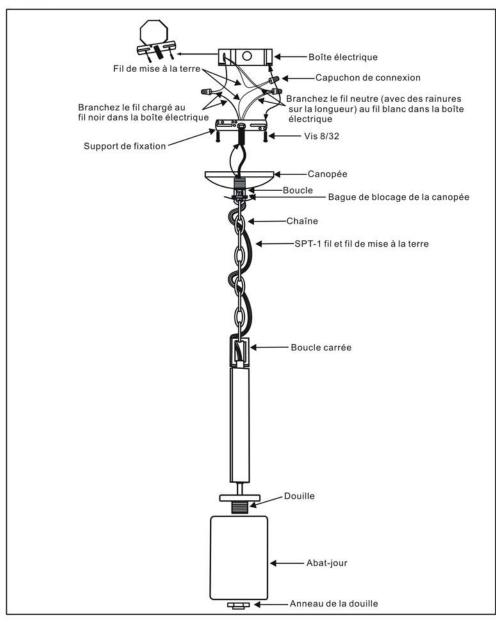

NSTRUCTIONS**

Model No.:1986-1P-EBZ,1986-1P-SS

## Tools required:



# **SAFETY PRECAUTIONS:**

- 1. Turn off power at main electrical service box before starting installation.
- 2. Electrical connections must comply with local code ordinances or national electrical codes.

### INSTALLATION:



Imported by: Yosemite Home Decor. Address: 4250 West Shaw Avenue Fresno, CA 93722 Telephone: 1-800-305-9872 Fax: 559-276-8738



# INSTRUCTIONS D'ASSEMBLAGE

Numéro de modèle:1986-1P-EBZ,1986-1P-SS

### Outils nécessaires:



### Mesures de sécurité:

- 1. Coupez le courant au coffret de branchement électrique principal avant de commencer l'installation.
- 2. Les connexions électriques doivent se conformer aux ordonnances des codes locaux ou aux normes électriques nationales.

#### Installation: