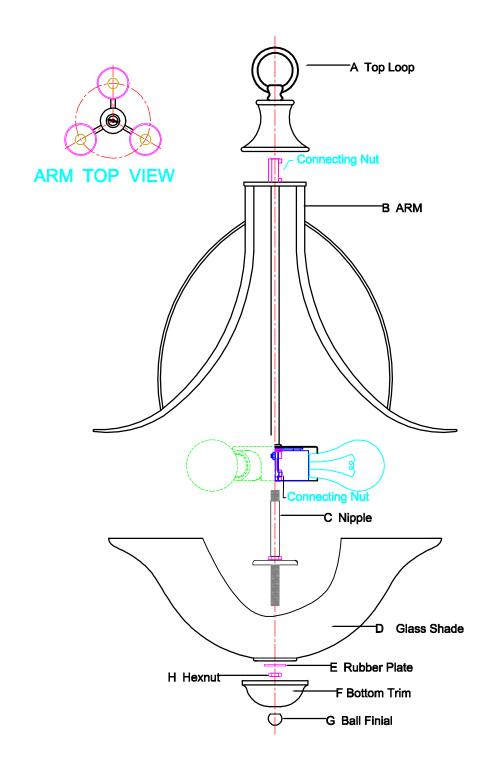

## **ASSEMBLY PROCEDURES:**

- 1 Screw the Top Loop (A) into the Connecting Nut at the top of the fixture.
- $2\mbox{\ensuremath{\mbox{\ensuremath{\mbox{\ensuremath{\mbox{\ensuremath{\mbox{\ensuremath{\mbox{\ensuremath{\mbox{\ensuremath{\mbox{\ensuremath{\mbox{\ensuremath{\mbox{\ensuremath{\mbox{\ensuremath{\mbox{\ensuremath{\mbox{\ensuremath{\mbox{\ensuremath{\mbox{\ensuremath{\mbox{\ensuremath{\mbox{\ensuremath{\mbox{\ensuremath{\mbox{\ensuremath{\mbox{\ensuremath{\mbox{\ensuremath{\mbox{\ensuremath{\mbox{\ensuremath{\mbox{\ensuremath{\mbox{\ensuremath{\mbox{\ensuremath{\mbox{\ensuremath{\mbox{\ensuremath{\mbox{\ensuremath{\mbox{\ensuremath{\mbox{\ensuremath{\mbox{\ensuremath{\mbox{\ensuremath{\mbox{\ensuremath{\mbox{\ensuremath{\mbox{\ensuremath{\mbox{\ensuremath{\mbox{\ensuremath{\mbox{\ensuremath{\mbox{\ensuremath{\mbox{\ensuremath{\mbox{\ensuremath{\mbox{\ensuremath{\mbox{\ensuremath{\mbox{\ensuremath{\mbox{\ensuremath{\mbox{\ensuremath{\mbox{\ensuremath{\mbox{\ensuremath{\mbox{\ensuremath{\mbox{\ensuremath{\mbox{\ensuremath{\mbox{\ensuremath{\mbox{\ensuremath{\mbox{\ensuremath{\mbox{\ensuremath}\ensuremath}\ensuremath}\ensuremath}\ensuremath}\engenturemath}\engenturemath}\engenturemath}\engenturemath}\engenturemath}\engenturemath}\engenturemath}\engenturemath}\engenturemath}\engenturemath}\engenturemath}\engenturemath}\engenturemath}\engenturemath}\engenturemath}\engenturemath}\engenturemath}\engenturemath}\engenturemath}\engenturemath}\engenturemath}\engenturemath}\engenturemath}\engenturemath}\engenturemath}\engenturemath}\engenturemath}\engenturemath}\engenturemath}\engenturemath}\engenturemath}\engenturemath}\engenturemath}\engenturemath}\engenturemath}\engenturemath}\engenturemath}\engenturemath}\engenturemath}\engenturemath}\engenturemath}\engenturemath}\engenturemath}\engenturemath}\engenturemath}\engenturemath}\engenturemath}\engenturemath}\engenturemath}\engenturemath}\engenturemath}\engenturemath}\engenturemath}\engenturemath}\engenturemath}\engenturemath}\engenturemath}\engenturemath}\engenturemath}\engenturemath}\engenturemath}\engenturemath}\engenturemath}\engenturemath}\engenturemath}\engenturema$
- 3, Screw the Nipple (C) into the Connecting Nut of the Socket, and then put it through the Glass Shade (D) and the Rubber Plate (E) and then secure them together with the Hexnut (H).
- 4. Attach the Bottom Trim (F) under the Glass Shade (D) and then fix them with the Bottom Finial (G).
- 5, Install the Bulb (B).