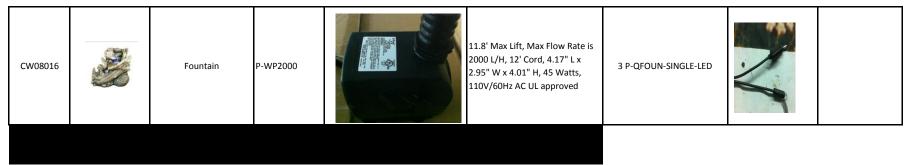

| CW08146 |                                         | Fountain | P-WP650   | Active States | 5.5' Max Lift, Max Flow Rate is<br>700 L/H, 12' Cord, 2.79" L x 2" W<br>x 2.24" H, 10 Watts, 110V/60Hz<br>AC UL approved      | P-QFOUN-333-4COLOR-LED |  |
|---------|-----------------------------------------|----------|-----------|---------------|-------------------------------------------------------------------------------------------------------------------------------|------------------------|--|
| CW09003 | <b>NAN</b>                              | Fountain | PPP-PP399 |               | 5.9' Max Lift, Max Flow Rate is<br>1000 L/H, 12' Cord, 3.46" L x<br>2.83" W x 3.18" H, 16 Watts,<br>110V/60Hz AC UL approved  | 3 P-QFOUN-SINGLE-LED   |  |
| CW09005 | ALL | Fountain | PPP-PP399 |               | 5.9' Max Lift, Max Flow Rate is<br>1000 L/H, 12' Cord, 3.46" L x<br>2.83" W x 3.18" H, 16 Watts,<br>110V/60Hz AC UL approved  | 3 P-QFOUN-SINGLE-LED   |  |
| CW09019 |                                         | Fountain | P-WP2000  |               | 11.8' Max Lift, Max Flow Rate is<br>2000 L/H, 12' Cord, 4.17" L x<br>2.95" W x 4.01" H, 45 Watts,<br>110V/60Hz AC UL approved | 4 P-QFOUN-SINGLE-LED   |  |