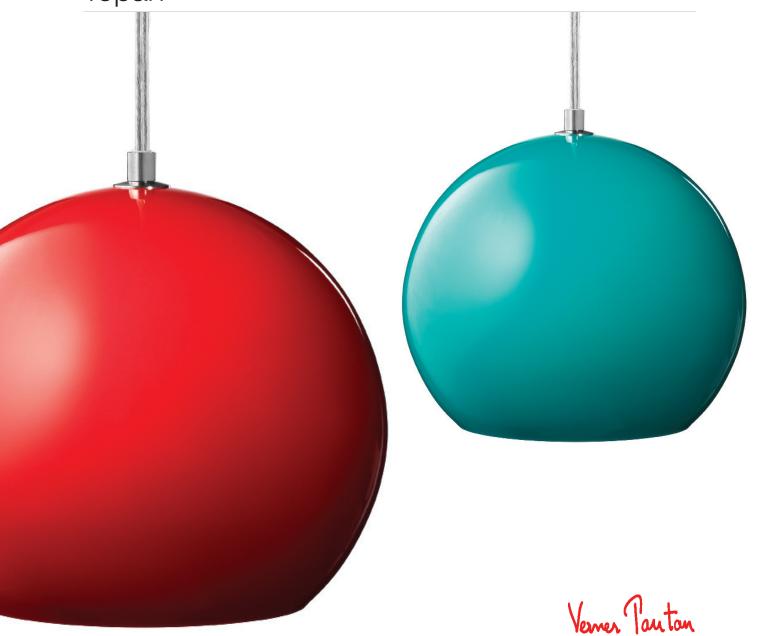

## Topan

**PRODUCT** 

One of Panton's classic pendant designs straight from the 60's!

**DESIGNER** 

Verner Panton, the most remarkable innovative talent of 20th Century design and architecture. His design was consistently brilliant. Verner Panton was not obstructed by limitations that adults incur throughout life. Instead, he thought and created with imaginary vision of a child, in bold beatiful

Of the lamps Verner Panton designed, FlowerPot and Topan stand out as some of the simplest and most memorable designs.

| MATERIAL     |  | Aluminium                                             |                                      |                          |                      |                    |     |        |        |        |
|--------------|--|-------------------------------------------------------|--------------------------------------|--------------------------|----------------------|--------------------|-----|--------|--------|--------|
| PRODUCT CODE |  |                                                       |                                      | Topar                    | n pendan             | t,Yellow           |     |        | 2      | .07821 |
| PRODUCT CODE |  |                                                       | Topan pendant, White                 |                          |                      |                    |     | 207830 |        |        |
|              |  |                                                       | Topar                                | n pendan                 | t, Orang             | , Orange           |     |        | 207832 |        |
|              |  |                                                       | Topan pendant, Red                   |                          |                      |                    |     |        | 207842 |        |
|              |  |                                                       |                                      | Topan pendant, Turquoise |                      |                    |     |        | 2      | 07855  |
|              |  |                                                       |                                      | Topar                    | Topan pendant, Black |                    |     |        | 2      | 07894  |
|              |  |                                                       | Topan pendant, Polished              |                          |                      |                    |     | 2      | 07899  |        |
|              |  | Topan pendant, Matt<br>Topan pendant, Black/Gold wire |                                      |                          |                      | 207892<br>20789496 |     |        |        |        |
|              |  |                                                       |                                      |                          |                      |                    |     |        |        |        |
|              |  |                                                       | Topan pendant, Black/Turquoise lwire |                          |                      |                    | 207 | 89462  |        |        |
| COLOLIBS     |  |                                                       |                                      |                          |                      |                    |     |        |        | 1      |