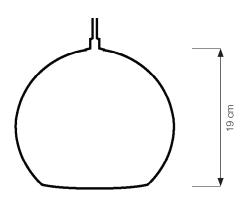

## Topan

**DIMENSION** 

TECNICAL INFO

only indoor use E27

max. 40 Watt 2,5 m cord

Weight: 07 kg

BOX

H: 21,5 cm B: 21 cm D: 20,5 cm