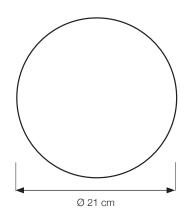

## Topan

**DIMENSION** 

TECNICAL INFO

only indoor use E27

max. 40 Watt 2,5 m cord

Weight: 07 kg

BOX

H: 21,5 cm B: 21 cm D: 20,5 cm