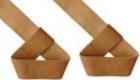

# Leather Lifting Straps

#### Model 1000-LLS

- Extra thick 1 1/2" wide natural leather.
- Full 21" length.
- Ideal for people who prefer leather