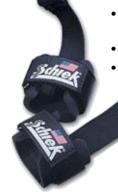

### **Power Lifting Straps**

#### Model 1000-PLS

- A deluxe 1/4" thick and 2 1/2" wide plush neoprene wrist support.
- 1 1/2" wide and 12" long nylon/acrylic webbing for optimum grip and durability.
- The strap is triple stitched perpendicular to the wrist support for secure and precise wrap around the bar.
- 1 1/2" wide rugged stainless steel buckle.