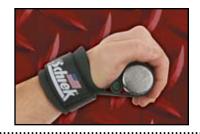

## **Dowel Lifting Straps**

#### Model 1000-DLS

- Same wrist support design as our padded lifting straps.
- 6" long nylon/acrylic strap with special die cut rubber dowel for a quicker grip.
- Dowel acts as a wedge between the hand and bar.
- Ideal for people that are uncomfortable using longer straps.