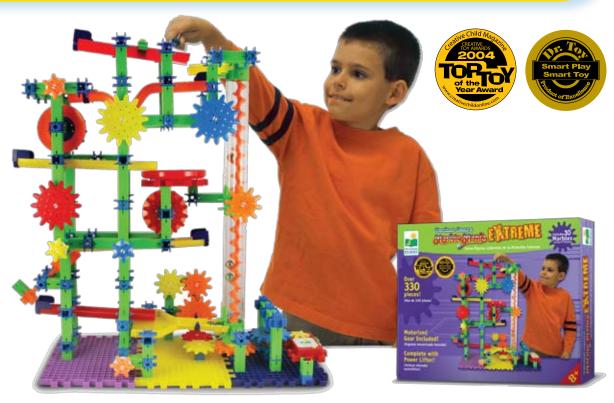

## Techno Gears Marble Mania Extreme

Techno Gears Marble Mania Extreme has over 330 pieces that can be used to create a marble run that will automatically take your marbles and move them through the run. The set includes multiple channels, 3-D connectors and structures, a power lifter and much more – everything necessary to build and "Power Up" hundreds of marble run designs. Requires one "AA" battery. Ages 8+ years.

## **Features**

- 325 colorful construction pieces
- "Power Lifter" automatic ball returns
- Motorized gear unit
- Interlocking plates, gears,
  3-D connectors, shafts, channels,
  funnel and pendulum
- Durable soft plastic

## **Benefits**

- Challenges problem solving skills
- Expands knowledge of mechanics and engineering
- Inspires creativity
- Builds confidence as children design structures that move and work
- Compatible with all Techno Gears sets
- Provides hours of interactive learning fun