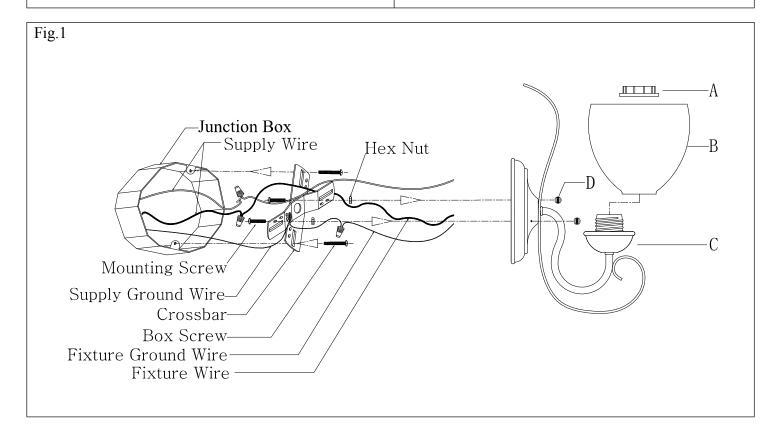

## **MOUNTING THE FIXTURE**

Installation (see fig.1) Wiring (see fig.2) 1. Connect the electrical wires as follows. Connect the 1. Shut off the power at the circuit breaker and remove old Black wire from the fixture to the black house (hot) fixture, including the cross bar. Wire. Connect the white wire from the fixture to the white 2. Attach the mounting screw part way into the side hole of (neutral) house wire. Make sure all wire nuts are secured. the crook cross bar, then lock it securely with hex nut You may wrap the connections with electrical tape. If until becoming. your outlet box has a ground wire (green or bare copper) 3. Attach the cross bar to the junction box using two box connect fixture's ground wire to it. Otherwise attach the screws. The side of the cross bar marked "GND" must face bare copper fixture wire to the green ground screw on the mounting plate. out. 4. Follow wiring instructions carefully (see fig.2) 2. Tuck the wire connections neatly into the wall junction 5. Attach the lamp body(C) onto the junction box, aligning box. screws on cross bar with mounting holes and lock it securely with the ball nuts(D). 6. Attach the glass shade(B) onto the lamp holder and using the ring(A) by turning it clockwise until tight. 7. Install the light bulbs in accordance with the fixture's specifications. DO NOT EXCEED THE MAXIMUM **WATTAGE RATING!** 