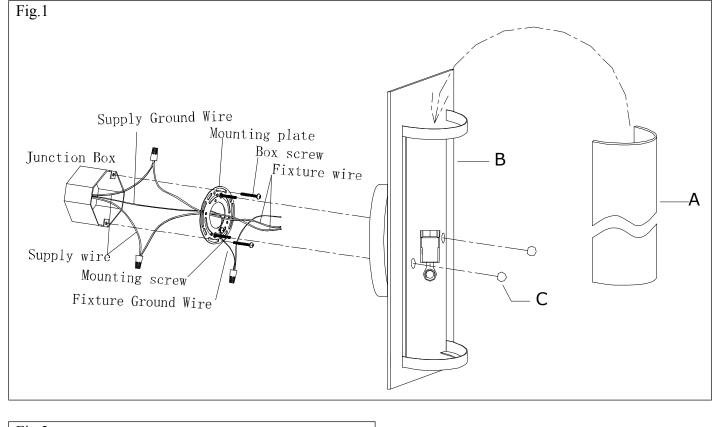

## MOUNTING THE FIXTURE

## Installation (see fig.1)

- 1. Disconnect power at main electrical panel before installation.
- 2. Thread the two mounting screws about 1/4" into the pre-drilled holes in the mounting plate, spaced about the same distance apart as the holes in the fixture back plate. Attach the mounting plate to the junction box using two junction box screws. The side of the mounting plate marked "GND" must face out.
- 3. Guide fixture wires through hole in center of mounting plate.
- 4. Follow wiring instructions carefully (see fig.2)
- 5. Mount fixture body(B) by aligning mounting holes in fixture back plate with mounting screws and threading ball nuts (C) onto mounting screws.
- 6. Insert the glass (A) into the fixture body (B) .
- 7. Install the light bulbs in accordance with the fixture's specifications. DO NOT EXCEED THE MAXIMUM WATTAGE RATING!