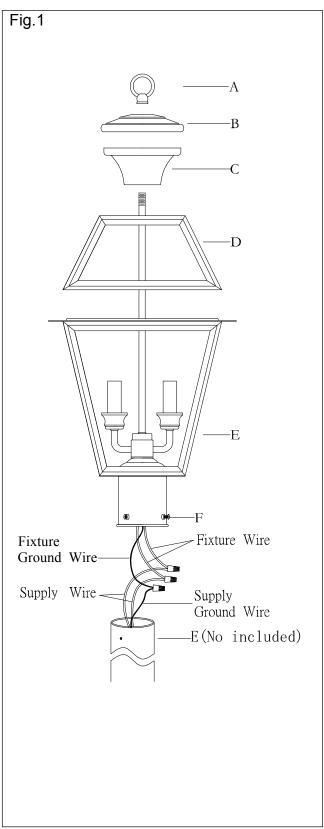

## ASSEMBLING THE FIXTURE (Fig.1).

- 1. Carefully unpack new fixture and lay all the parts on a clear surface.Take care not to lose any small parts necessary for installation.
- 2. NOTE: Discharge of the loop(A), take out cover(B),(C) and glass shade(D).
- 3. Install the light bulbs(no included) in accordance with the fixture' s specifications. **DO NOT EXCEED THE MAXIMUM WATTAGE RATING!**
- 4. Attach the glass shade(D) to the lamp body(E) ,aligning the top center hole with the pipe screw, attach the cover(C) and (B) to the glass shade(D), then lock it securely with the loop(A).
- 5. Attach the assembly lamp body onto the post(E, no included) and lock it securely with the screw (F).