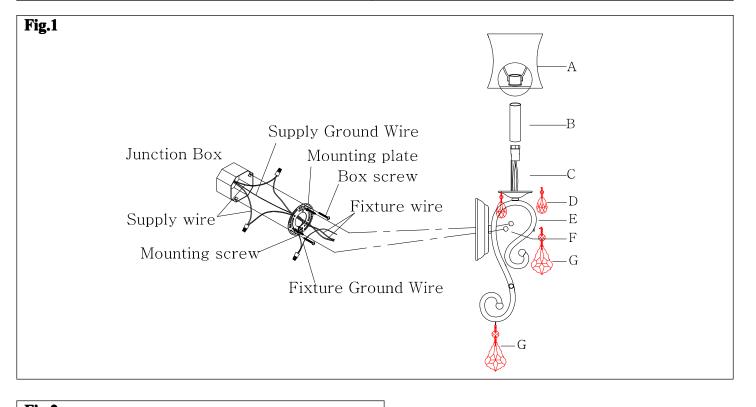

### MOUNTING THE FIXTURE

#### Installation (see fig.1)

- 1. Disconnect power at main electrical panel before installation.
- 2. Thread the two mounting screws about 1/4" into the pre-drilled holes in the mounting plate, spaced about the same distance apart as the holes in the fixture back plate. Attach the mounting plate to the junction box using two junction box screws. The side of the mounting plate marked "GND" must face out.
- 3.Guide fixture wires through hole in center of mounting plate.
- 4.Follow wiring instructions carefully (see fig.2)
- 5.Place the fixture body(E)over the mounting plate so that the mounting plate studs protrude through the cover plate holes and screw cap nuts (F)onto the mounting screws.
- 6.Place the socket sleeve (B) over the socket(C) of the fixture body(E),then place the shade(A) onto the socket sleeve.
- 7.Attach the crystal(D) to the small hole of the socket cover.
- 8.Attach the crystal(G) to the small ring of the arm.
- 9.Install the light bulbs in accordance with the fixture's specifications. **DO NOT EXCEED THE MAXIMUM WATTAGE RATING**!