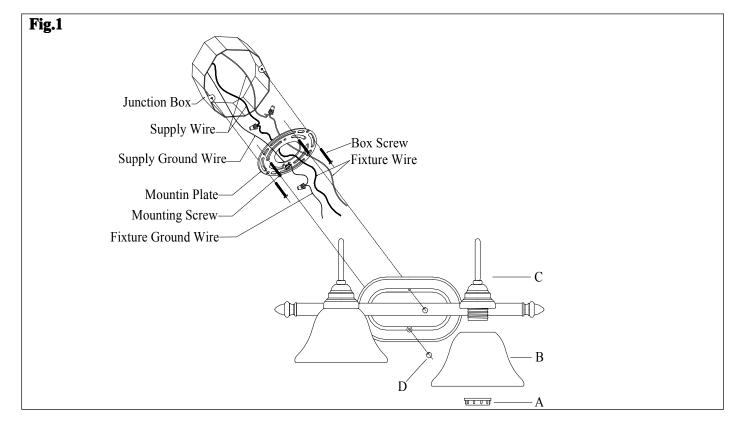

### MOUNTING THE FIXTURE

#### **Installation (see fig.1)**

- 1. Disconnect power at main electrical panel before installation.
- 2. Thread the two mounting screws about 1/4" into the pre-drilled holes in the mounting plate, spaced about the same distance apart as the holes in the fixture back plate. Attach the mounting plate to the junction box using two junction box screws. The side of the mounting plate marked "GND" must face out.
- 3. Guide fixture wires through hole in center of mounting plate.
- 4. Follow wiring instructions carefully (see fig.2)
- 5. Place the fixture body (C) over the mounting plate, aligning the hole with mounting screw, then screw the ball nuts (D) onto the mounting screws.
- 6. Attach the glass shade (B) onto the lamp holder, then lock it securely with check ring (A).