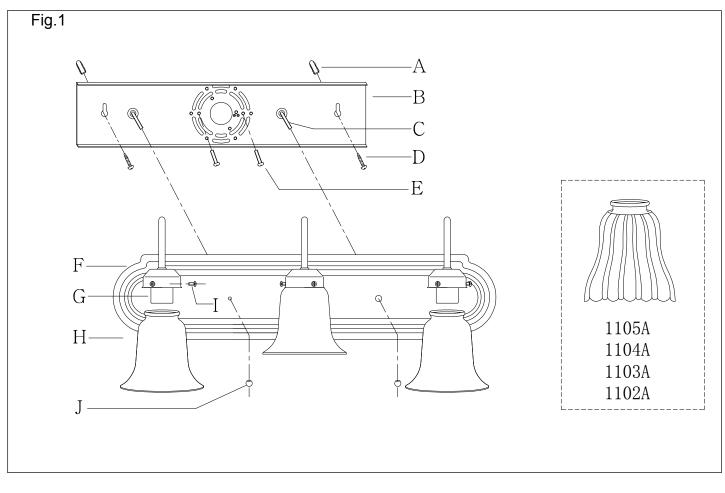

#### Installation (see fig.1)

- 1.Disconnect power at main electrical panel before installation.
- 2.Mount the back plate to the wall with the plastic anchors(A), the wood screw (D) and the two box screw (E). The side of the back plate marked "GND" must face out.
- 3.Guide fixture wires through hole in center of back plate.
- 4.Follow wiring instructions carefully (see fig.2)
- 5.Place the fixture body (F) over the back plate so that the back plate studs protrude through the cover plate holes and screw ball nuts (J) onto the long screws (C).
- 6. Raise the glass shade(H) to bottom of the lamp socket(G), then lock it securely with screws (I) until sung.
- 7.Install the light bulbs in accordance with the fixture's specifications. **DO NOT EXCEED THE MAXIMUM WATTAGE RATING!**