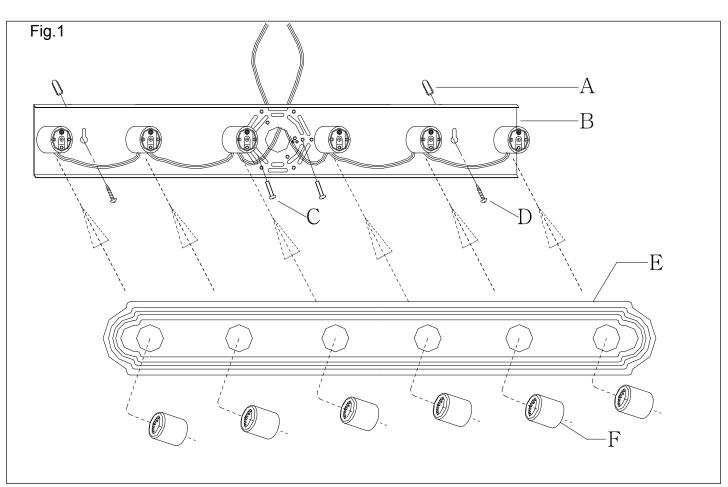

# **MOUNTING THE FIXTURE**

#### Installation (see fig.1)

- 1.Disconnect power at main electrical panel before installation.
- 2.Mount the back plate(B) to the wall with the plastic anchors(A) ,the wood screw (D) and the two box screws (C). The side of the back plate marked "GND" must face out.
- 3.Guide fixture wires through hole in center of back plate.
- 4.Follow wiring instructions carefully (see fig.2)
- 5. Place the plate(E) over the back plate so that the back plate sockets protrude through the plate(E) holes and lock it securely with cups (F) until sung.
- 6.Install the light bulbs in accordance with the fixture's specifications. **DO NOT EXCEED THE MAXIMUM WATTAGE RATING!**