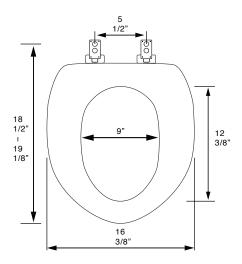

- 16" wide for added comfort wider than standard elongated toilet
- Strong & durable injection molded of high-impact, chemically resistant polypropylene
- Comfortable, ergonomically designed ring
- Extra thick, contoured ring provides greater support
- Durable, rust-free installation hardware
- Molded-in bumpers for added safety and comfort
- Rubber hinge pads keep seat secure and stable
- Chrome hinge for durability and aesthetic appeal
- Non-corrosive hardware mounts with wrench

#### **Features**

- 16" wide for added comfort wider than standard elongated toilet
- Strong & durable injection molded of high-impact, chemically resistant polypropylene
- · Comfortable, ergonomically designed ring
- · Extra thick, contoured ring provides greater support
- · Durable, rust-free installation hardware
- · Molded-in bumpers for added safety and comfort
- · Rubber hinge pads keep seat secure and stable
- · Chrome hinge for durability and aesthetic appeal
- · Non-corrosive 304 stainless steel mounting hardware mounts with wrench

#### **Product Specifications**

Hinge Design: Heavy duty EZ Close™ damper system

Ring Thickness: 5/8"

Ring Thickness with Bumper: 7/8" Height of Seat with Cover: 1 3/4"