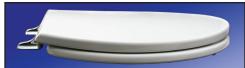

#### **Features**

- 16" wide for added comfort wider than standard elongated toilet
- Strong & durable injection molded of high-impact, chemically resistant polypropylene
- · Comfortable, ergonomically designed ring
- · Extra thick, contoured ring provides greater support
- · Durable, rust-free installation hardware
- · Molded-in bumpers for added safety and comfort
- · Rubber hinge pads keep seat secure and stable
- · Chrome hinge for durability and aesthetic appeal
- · Non-corrosive 304 stainless steel mounting hardware mounts with wrench

#### **Product Specifications**

Hinge Design: Heavy duty EZ Close™ damper system

Ring Thickness: 5/8"

Ring Thickness with Bumper: 7/8" Height of Seat with Cover: 1 3/4"