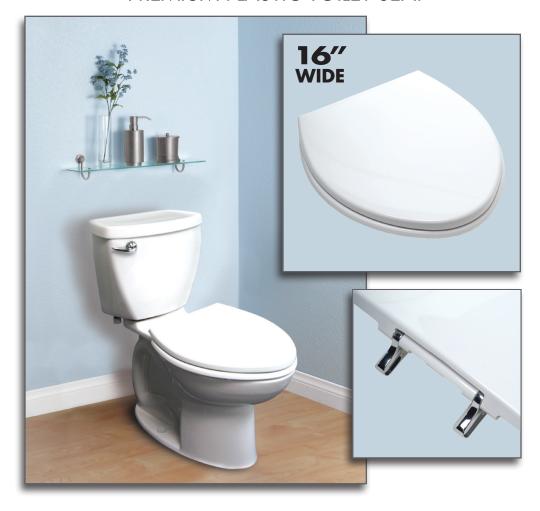

# PREMIUM PLASTIC TOILET SEAT

| SEAT COLOR | HINGE  | ROUND | ELONGATED    |
|------------|--------|-------|--------------|
| WHITE      | CHROME | N/A   | C2B3EXW-00CH |

Please consult your pricing schedule for details on pricing information.

- 16" wide for added comfort wider than standard elongated toilet
- Strong & durable injection molded of high-impact, chemically resistant polypropylene
- Comfortable, ergonomically designed ring
- Extra thick, contoured ring provides greater support
- Durable, rust-free installation hardware
- Molded-in bumpers for added safety and comfort
- Rubber hinge pads keep seat secure and stable
- Chrome hinge for durability and aesthetic appeal
- Non-corrosive hardware mounts with wrench

# **Royal Extra Wide Premium Plastic Toilet Seat**

**Elongated Closed Front with Cover** 