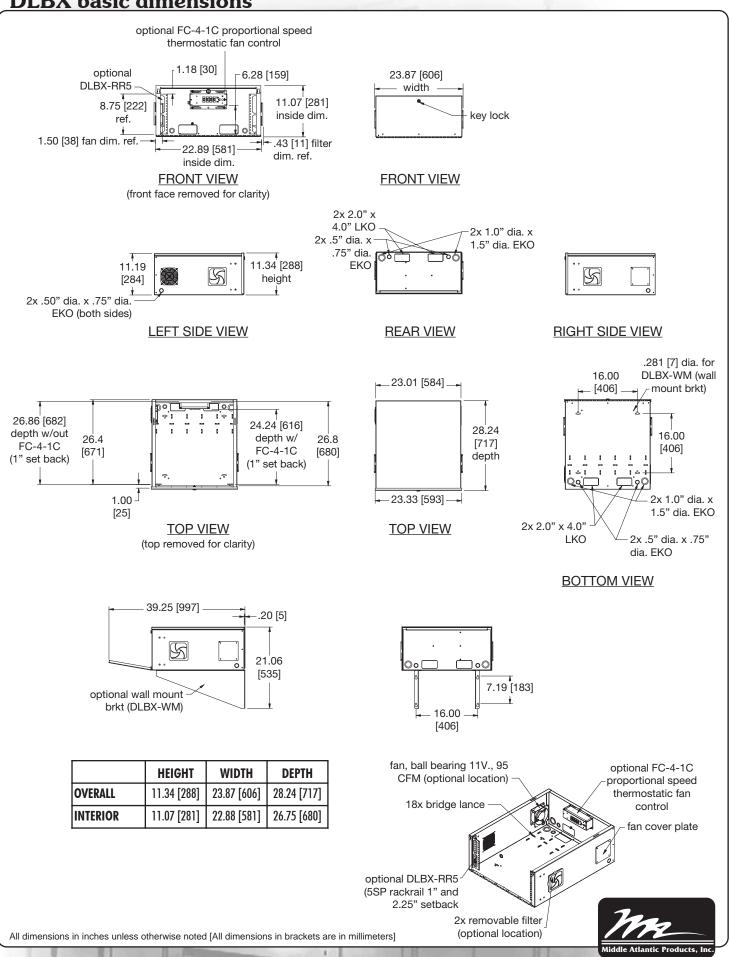

### **DLBX** basic dimensions

## **Architects' and Engineers' Specifications**

EIA compliant 19" DVR lockbox shall be Middle Atlantic Products model # DLBX. Overall dimensions shall be 23.87" W x 11.34" H x 28.24" D. Lockbox shall be constructed of fully welded 16-gauge steel. Mechanically interlocking top provides added security and removes easily for equipment servicing. Shall come with 4-1/2" fan with washable filter, 2 removable filters, and fan cover plate for effective thermal management. Rack shall have 1/2", 3/4" 1" and 1-1/2" electrical knockouts and 2" x 4" laser knockouts for cable pass through on back, bottom, and sides. Comes equipped with factory installed keylocked solid hinging front door for easy equipment access.