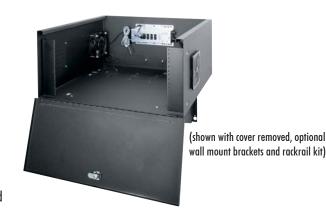

#### **Features**

- Optimized to handle the active or passive thermal management needs of digital video recorders and other digital equipment
- Extensive cable management includes tie points, EKOs and cable pass-throughs
- Mounts vertically or horizontally to the wall, also can be used as a monitoring shelf
- Configurable thermal management system includes fan and two filters, and can be set up to accommodate the needs of any DVR
- Optional proportional speed thermostatic fan control ensures fan only runs when needed, reducing maintenance requirements and noise
- Mechanically interlocking top provides added security yet removes easily for equipment servicing
- Standard keylocked solid hinging front door allows easy equipment access
- 100 lb. weight capacity

## **Architects' and Engineers' Specifications**

EIA compliant 19" DVR lockbox shall be Middle Atlantic Products model # DLBX. Overall dimensions shall be 23.87" W x 11.34" H x 28.24" D. Lockbox shall be constructed of fully welded 16-gauge steel. Mechanically interlocking top provides added security and removes easily for equipment servicing. Shall come with 4-1/2" fan with washable filter, 2 removable filters, and fan cover plate for effective thermal management. Rack shall have 1/2", 3/4" 1" and 1-1/2" electrical knockouts and 2" x 4" laser knockouts for cable pass through on back, bottom, and sides. Comes equipped with factory installed keylocked solid hinging front door for easy equipment access.

#### **OPTIONS**

- Pair of wall mount brackets shall be Middle Atlantic Products model # DLBX-WM
- Rackrail shall be 11-gauge, 10-32 threaded, sold in pairs, Middle Atlantic Products model # DLBX-RR5 (5 space)
- Proportional speed thermostatic fan controller shall be Middle Atlantic Products model # FC-4-1C