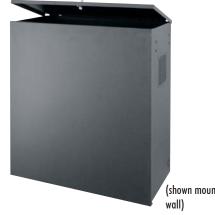

ermal and cable management

#### **Features**

- Optimized to handle the active or passive thermal management needs of digital video recorders and other digital equipment
- Extensive cable management includes tie points, EKOs and cable pass-throughs
- Mounts vertically or horizontally to the wall, also can be used as a monitoring shelf
- Configurable thermal management system includes fan and two filters, and can be set up to accommodate the needs of any DVR
- Optional proportional speed thermostatic fan control ensures fan only runs when needed, reducing maintenance requirements and noise
- Mechanically interlocking top provides added security yet removes easily for equipment servicing
- Standard keylocked solid hinging front door allows easy equipment access
- 100 lb. weight capacity





(shown mounted horizontally to the

## **Architects' and Engineers' Specifications**

EIA compliant 19" DVR lockbox shall be Middle Atlantic Products model # DLBX. Overall dimensions shall be 23.87" W x 11.34" H x 28.24" D. Lockbox shall be constructed of fully welded 16-gauge steel. Mechanically interlocking top provides added security and removes easily for equipment servicing. Shall come with 4-1/2" fan with washable filter, 2 removable filters, and fan cover plate for effective thermal management. Rack shall have 1/2", 3/4" 1" and 1-1/2" electrical knockouts and 2" x 4" laser knockouts for cable pass through on back, bottom, and sides. Comes equipped with factory installed keylocked solid hinging front door for easy equipment access.

#### **OPTIONS**

- Pair of wall mount brackets s