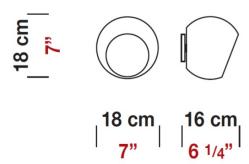

| Nominal Lumen:           | 650 lm            |
|--------------------------|-------------------|
| Fixture Finish:          | Nickel            |
| Diffuser:                | White Blown Glass |
| Lamp Type:               | T4 Halogen        |
| Lamp Base:               | G9                |
| Lamp Voltage:            | 120Vac            |
| Number Of Lamps:         | 1.0               |
| Max Wattage Per<br>Lamp: | 35W               |
| IP Rating:               | IP20              |
| Length:                  | 18cm / 7 1/16"    |
| Height:                  | 18cm / 7 1/16"    |
| Extension:               | 16cm / 6 5/16"    |