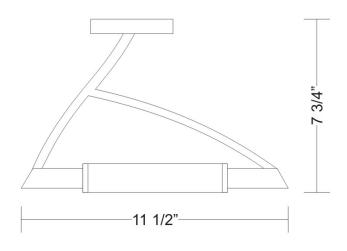

Wing - Ceiling Model No: D8-2188

| Date:         | Project:       |
|---------------|----------------|
| Fixture Type: | Specifier/Rep: |

Certified by North American Standards

Exact Measurements: Metric

| Fixture Finish:          | White                     |
|--------------------------|---------------------------|
| Diffuser:                | Matte White Printed Pyrex |
| Lamp Type:               | T3Q (119mm) Halogen       |
| Lamp Base:               | RSC (double ended)        |
| Lamp Voltage:            | 120Vac                    |
| Number Of Lamps:         | 1                         |
| Max Wattage Per          | 200W                      |
| Lamp:                    | 20011                     |
| •                        | IP40                      |
| Lamp:                    |                           |
| Lamp:<br>IP Rating:      | IP40                      |
| Lamp: IP Rating: Length: | IP40<br>29cm / 11 1/2"    |