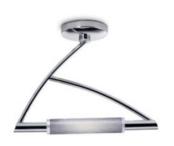

## **Alternative Finish Models**

 $Wing - Ceiling \ [D8-2017] -- \ 29cm \ / \ 11 \ 1/2" \ x \ 20cm \ / \ 7 \ 3/4" - 1x200W - T3Q \ (119mm) \ Halogen - Chrome$ 

Wing - Ceiling [D8-2018] -- 29cm / 11 1/2" x 20cm / 7 3/4" - 1x200W - T3Q (119mm) Halogen - Metalic Gray