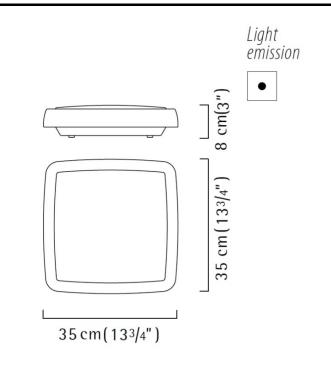

## Specifier/Rep:

Exact Measurements: Metric

| New:                     | Yes                              | Additional Details |
|--------------------------|----------------------------------|--------------------|
| Fixture Finish:          |                                  |                    |
| Fixture Finish:          | Gray                             |                    |
| Diffuser:                | Satin White Screen Printed Glass |                    |
| Lamp Type:               | T4 Fluorescent                   |                    |
| Lamp Base:               | 2G11                             |                    |
| Lamp Voltage:            | 120Vac                           |                    |
| Number Of Lamps:         | 2                                |                    |
| Max Wattage Per<br>Lamp: | 18W                              |                    |
| Total Wattage:           | 36W                              |                    |
| IP Rating:               | IP54                             |                    |
| Width:                   | 35cm / 13 3/4"                   |                    |
| Length:                  | 35cm / 13 3/4"                   |                    |
| Height:                  | 8cm / 3 1/8"                     |                    |
|                          |                                  |                    |