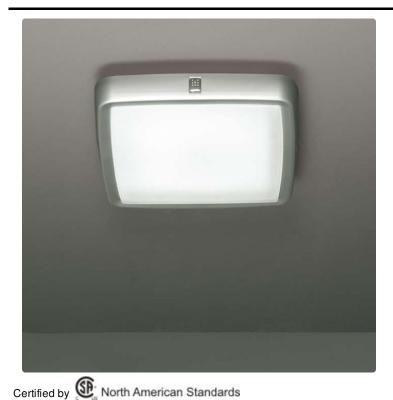

## Sq-Easy - Ceiling Model No: D2-2055

Fixture Type:

Project:

## Specifier/Rep:

Exact Measurements: Metric

| New:                     | Yes                              | Additional Details |
|--------------------------|----------------------------------|--------------------|
| Fixture Finish:          |                                  |                    |
| Fixture Finish:          | Gray                             |                    |
| Diffuser:                | Satin White Screen Printed Glass |                    |
| Lamp Type:               | T4 Fluorescent                   |                    |
| Lamp Base:               | 2G11                             |                    |
| Lamp Voltage:            | 120Vac                           |                    |
| Number Of Lamps:         | 2                                |                    |
| Max Wattage Per<br>Lamp: | 18W                              |                    |
| Total Wattage:           | 36W                              |                    |
| IP Rating:               | IP54                             |                    |
| Width:                   | 35cm / 13 3/4"                   |                    |
| Length:                  | 35cm / 13 3/4"                   |                    |
| Height:                  | 8cm / 3 1/8"                     |                    |
|                          |                                  |                    |