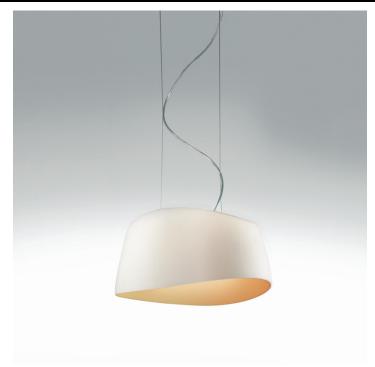

Aero - Suspension Model No: D1-1049

| Date:         | Project:       |
|---------------|----------------|
| Fixture Type: | Specifier/Rep: |

Certified by North American Standards

Exact Measurements: Metric

| Fixture Finish:          | Chrome                           |
|--------------------------|----------------------------------|
| Diffuser:                | White & Amber Glass              |
| Lamp Type:               | T10 Incandenscent or Fluorescent |
| Lamp Base:               | E26 medium                       |
| Lamp Voltage:            | 120Vac                           |
| Number Of Lamps:         | 2                                |
| Max Wattage Per<br>Lamp: | 75W                              |
| Total Wattage:           | 150W                             |
| Width:                   | 35cm / 13 3/4"                   |
| Length:                  | 45.1cm / 17 3/4"                 |
| Max.Overall Height:      | 132.1cm / 52"                    |
|                          |                                  |