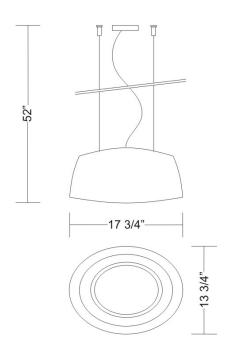

| Fixture Finish:          | Chrome                           |
|--------------------------|----------------------------------|
| Diffuser:                | White & Amber Glass              |
| Lamp Type:               | T10 Incandenscent or Fluorescent |
| Lamp Base:               | E26 medium                       |
| Lamp Voltage:            | 120Vac                           |
| Number Of Lamps:         | 2                                |
| Max Wattage Per<br>Lamp: | 75W                              |
| Total Wattage:           | 150W                             |
| Width:                   | 35cm / 13 3/4"                   |
| Length:                  | 45.1cm / 17 3/4"                 |
| Max.Overall Height:      | 132.1cm / 52"                    |
|                          |                                  |