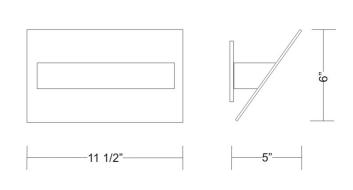

Gea - Wall Model No: D2-3027

| Date:         | Project:       |
|---------------|----------------|
| Fixture Type: | Specifier/Ren: |

Certified by 🐠 North American Standards

Exact Measurements: Metric

| Fixture Finish:          | Chrome              |
|--------------------------|---------------------|
| Diffuser:                | Frosted White Glass |
| Lamp Type:               | T3Q (119mm) Halogen |
| Lamp Base:               | RSC (double ended)  |
| Lamp Voltage:            | 120Vac              |
| Number Of Lamps:         | 1                   |
| Max Wattage Per<br>Lamp: | 150W                |
| Length:                  | 29cm / 11 7/16"     |
| Height:                  | 17.5cm / 6 7/8"     |
| Extension:               | 13cm / 5 1/8"       |
| Weight:                  | 4.09 lbs / 1.857 kg |
|                          |                     |