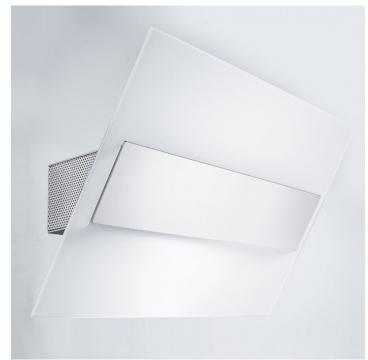

Gea - Wall Model No: D2-3027

| Date:         | Project:       |
|---------------|----------------|
| Fixture Type: | Specifier/Ren: |

Certified by 🐠 North American Standards

Exact Measurements: Metric

| Fixture Finish:          | Chrome              |
|--------------------------|---------------------|
| Diffuser:                | Frosted White Glass |
| Lamp Type:               | T3Q (119mm) Halogen |
| Lamp Base:               | RSC (double ended)  |
| Lamp Voltage:            | 120Vac              |
| Number Of Lamps:         | 1                   |
| Max Wattage Per<br>Lamp: | 150W                |
| Length:                  | 29cm / 11 7/16"     |
| Height:                  | 17.5cm / 6 7/8"     |
| Extension:               | 13cm / 5 1/8"       |
| Weight:                  | 4.09 lbs / 1.857 kg |
|                          |                     |