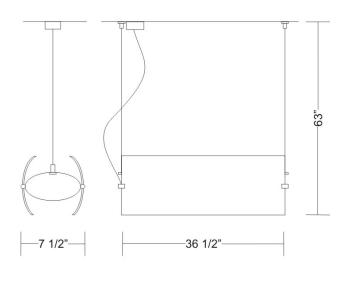

| Fixture Finish:          | Gray              |
|--------------------------|-------------------|
| Diffuser:                | Satin White Glass |
| Lamp Type:               | T5 Fluorescent    |
| Lamp Base:               | G5                |
| Lamp Voltage:            | 120Vac            |
| Number Of Lamps:         | 2                 |
| Max Wattage Per<br>Lamp: | 39W               |
| Total Wattage:           | 78W               |
| Width:                   | 19cm / 7 1/2"     |
| Length:                  | 92.5cm / 36 7/16" |
| Max.Overall Height:      | 160cm / 63"       |