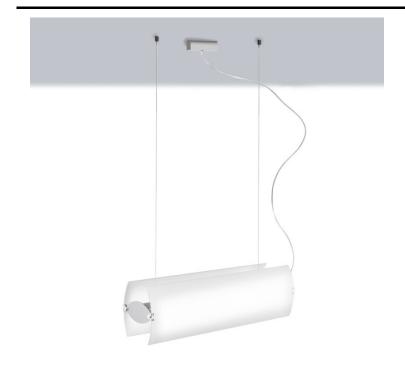

| Fixture Finish:          | Gray              |
|--------------------------|-------------------|
| Diffuser:                | Satin White Glass |
| Lamp Type:               | T5 Fluorescent    |
| Lamp Base:               | G5                |
| Lamp Voltage:            | 120Vac            |
| Number Of Lamps:         | 2                 |
| Max Wattage Per<br>Lamp: | 39W               |
| Total Wattage:           | 78W               |
| Width:                   | 19cm / 7 1/2"     |
| Length:                  | 92.5cm / 36 7/16" |
| Max.Overall Height:      | 160cm / 63"       |

## **Additional Details**

Glass adjustable, to direct light