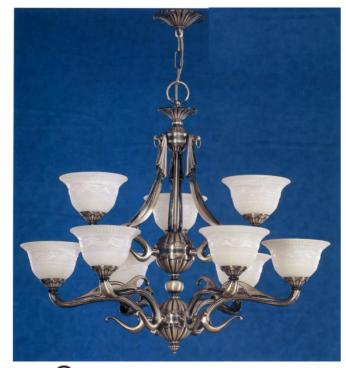

## Saraso I Model No: **Z2211**

| Date:         | Project:       |
|---------------|----------------|
| Fixture Type: | Specifier/Rep: |

Certified by North American Standards

Exact Measurements: Metric

| Fixture Finish:          | Silver Oxide  |
|--------------------------|---------------|
| Fixture Material:        | Cast Brass    |
| Diffuser:                | White Glass   |
| Lamp Type:               | G16.5         |
| Lamp Base:               | E26 medium    |
| Lamp Voltage:            | 120Vac        |
| Number Of Lamps:         | 6+3           |
| Max Wattage Per<br>Lamp: | 60W           |
| Diameter:                | 31"/78.7 cm   |
| Height:                  | 27" / 68.6 cm |
| End of Line:             | Yes           |