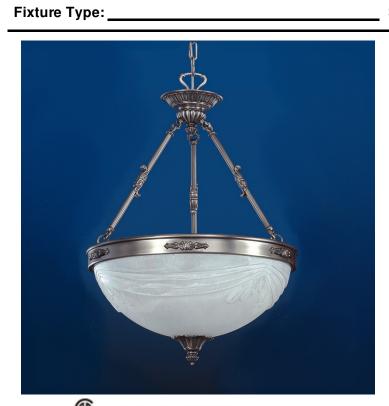

## Granada Model No: **Z2151**

Date:

Project:

Specifier/Rep:\_\_\_\_\_

Certified by

| Exact M | easurements: | Metric |
|---------|--------------|--------|
|         | 0404.0       |        |

| Fixture Finish:          | Pewter        | Additional Details |
|--------------------------|---------------|--------------------|
|                          |               | Additional Details |
| Fixture Material:        | Cast Brass    |                    |
| Diffuser:                | White Glass   |                    |
| Lamp Type:               | A19           |                    |
| Lamp Base:               | E26 medium    |                    |
| Lamp Voltage:            | 120Vac        |                    |
| Number Of Lamps:         | 3             |                    |
| Max Wattage Per<br>Lamp: | 100W          |                    |
| Diameter:                | 19" / 48.3 cm |                    |
| Height:                  | 29" / 73.7 cm |                    |
| End of Line:             | Yes           |                    |
|                          |               |                    |