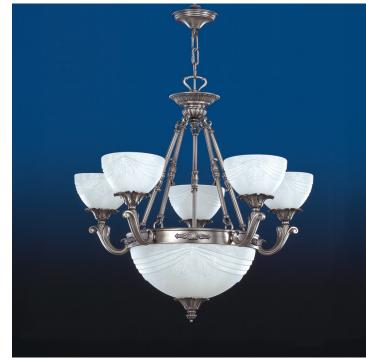

## Granada Model No: **Z2150**

| Date:         | Project:       |
|---------------|----------------|
| Fixture Type: | Specifier/Rep: |

Certified by North American Standards

Exact Measurements: Metric

| Fixture Finish:          | Pewter            |
|--------------------------|-------------------|
| Fixture Material:        | Cast Brass        |
| Diffuser:                | White Glass       |
| Lamp Type:               | A19               |
| Lamp Base:               | E26 medium        |
| Lamp Voltage:            | 120Vac            |
| Number Of Lamps:         | 5+2               |
| Max Wattage Per<br>Lamp: | 60W               |
| Diameter:                | 27 1/2" / 69.9 cm |
| Height:                  | 27 1/2" / 69.9 cm |
| End of Line:             | Yes               |