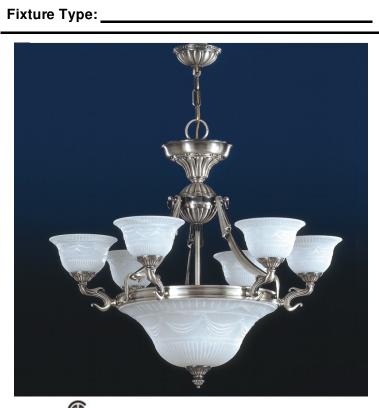

## Burgos I Model No: Z2110

Date:

Project:

Specifier/Rep:\_\_\_\_\_

Certified by

| Exact Measurements: Metr | ic |
|--------------------------|----|
|--------------------------|----|

| Fixture Finish:          | Silver Oxide  | Additional Details |
|--------------------------|---------------|--------------------|
| Fixture Material:        | Cast Brass    |                    |
| Diffuser:                | White Glass   |                    |
| Lamp Type:               | G16.5         |                    |
| Lamp Base:               | E26 medium    |                    |
| Lamp Voltage:            | 120Vac        |                    |
| Number Of Lamps:         | 6+3           |                    |
| Max Wattage Per<br>Lamp: | 60W           |                    |
| Diameter:                | 33" / 83.8 cm |                    |
| Height:                  | 30" / 76.2 cm |                    |
| End of Line:             | Yes           |                    |
|                          |               |                    |