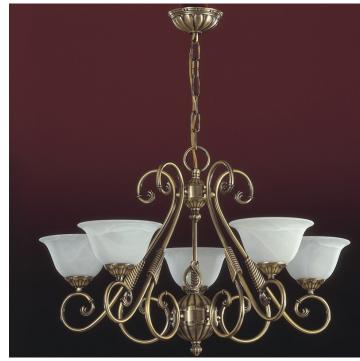

## Alava I Model No: **Z2100**

| Date:         | Project:       |
|---------------|----------------|
| Fixture Type: | Specifier/Rep: |

Certified by North American Standards

Yes

Exact Measurements: Metric

| Fixture Finish:          | English Bronze |
|--------------------------|----------------|
| Fixture Material:        | Cast Brass     |
| Diffuser:                | White Glass    |
| Lamp Type:               | G16.5          |
| Lamp Base:               | E26 medium     |
| Lamp Voltage:            | 120Vac         |
| Number Of Lamps:         | 5              |
| Max Wattage Per<br>Lamp: | 60W            |
| Diameter:                | 28" / 71.1 cm  |
| Height:                  | 20" / 50.8 cm  |