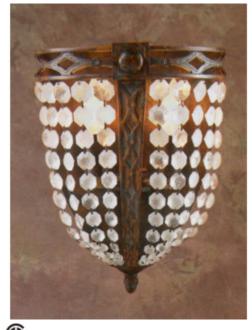

## Longas Model No: Z1303

Date:

Project:

Fixture Type:

Specifier/Rep: \_\_\_\_\_

Certified by

Exact Measurements: Metric

| Fixture Finish:          | Oxidated Bronze            |
|--------------------------|----------------------------|
| Fixture Material:        | Cast Brass                 |
| Diffuser:                | Clear Sand Blasted Crystal |
| Lamp Type:               | B10                        |
| Lamp Base:               | E12 candelabra             |
| Lamp Voltage:            | 120Vac                     |
| Number Of Lamps:         | 2                          |
| Max Wattage Per<br>Lamp: | 60W                        |
| Diameter:                | 10 1/4" / 26.0 cm          |
| Height:                  | 13" / 33.0 cm              |
| Extension:               | 5" / 12.7 cm               |
| End of Line:             | Yes                        |