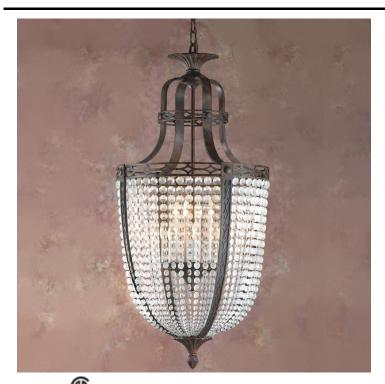

## Longas Model No: Z1300

Date:

Fixture Type:

Project:

Specifier/Rep:

Certified by Standards North American Standards

Exact Measurements: Metric

| Fixture Finish:          | Oxidated Bronze            | Additional Details |
|--------------------------|----------------------------|--------------------|
| Fixture Material:        | Cast Brass                 |                    |
| Diffuser:                | Clear Sand Blasted Crystal |                    |
| Lamp Type:               | B10                        |                    |
| Lamp Base:               | E12 candelabra             |                    |
| Lamp Voltage:            | 120Vac                     |                    |
| Number Of Lamps:         | 15                         |                    |
| Max Wattage Per<br>Lamp: | 60W                        |                    |
| Diameter:                | 28 1/2" / 72.4 cm          |                    |
| Height:                  | 52" / 132.1 cm             |                    |
| End of Line:             | Yes                        |                    |