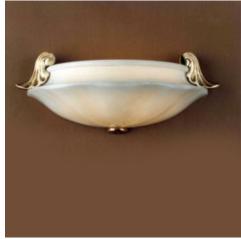

## Leon Model No: **Z1274**

| Date:         | Project:       |
|---------------|----------------|
| Fixture Type: | Specifier/Rep: |

**Additional Details** 

Certified by North American Standards

Exact Measurements: Metric

| Fixture Finish:   | Ancient Gold    |
|-------------------|-----------------|
| Fixture Material: | Cast Brass      |
| Diffuser:         | Cream Alabaster |
| Lamp Type:        | G16.5           |
| Lamp Base:        | E12 candelabra  |
|                   | 1001            |

Lamp Voltage: 120Vac

**Number Of Lamps:** 

Max Wattage Per

60W Lamp:

Diameter: 17" / 43.2 cm Height: 7" / 17.8 cm 7" / 17.8 cm Extension:

End of Line: Yes